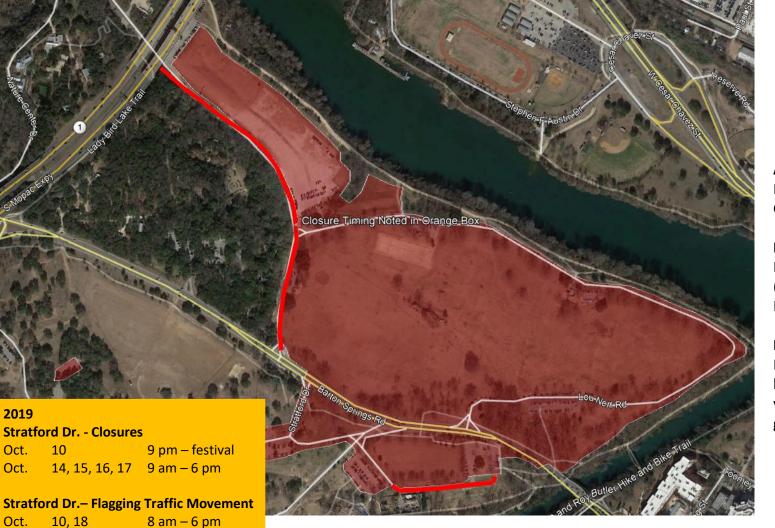

All subject to weather conditions during the subject time period.

13) **Time Period** Oct. 7-10, and Oct. 14-18

Park Closure Areas see red shapes Areas Open: Polo Field, Playscape, Greenbelt

**Facilities Open: Barton Springs Pool** (access via South Lamar Blvd. - see map website)

Park Access:

ACL Music Festival (Festival Days Oct. 4-6, and 11-

Pool parking at south gate lot via Lamar. ADA access via Mopac, or new south gate lot.

**Road Closure Information** see red line(s) www.austintexas.gov/ace Expect higher pedestrian/ vehicular traffic in area.

9 pm – festival Oct. 10 Oct. 14 10 am -2 pm eastbound 10 am -3 pm westbound Oct. 15 10 am - 2 pm eastbound

Barton Springs Rd. – 1 Lane Closure

2019

Oct.

Oct.

Oct.