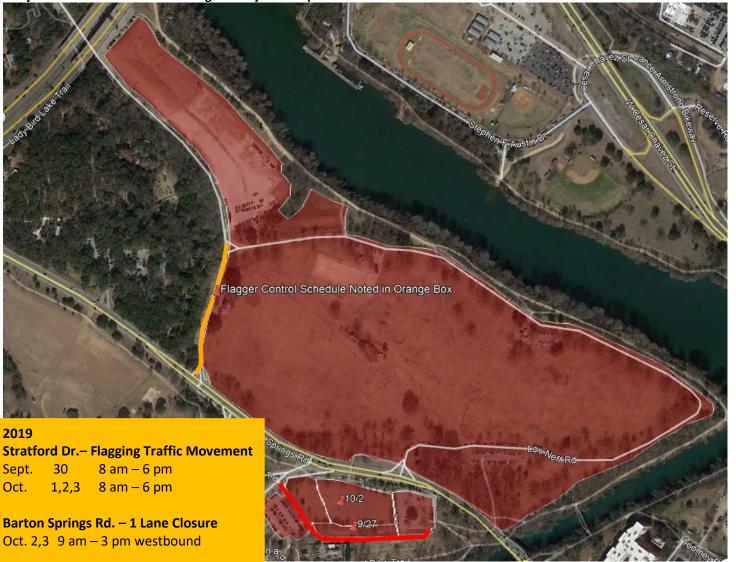

## **Time Period** Sept. 30 – Oct. 3

Park Closure Areas see red shapes Areas Open: Picnic Areas, Rugby Field, Polo Field, Playscape, Greenbelt

Facilities Open: McBeth, Zilker Botanical Garden, Barton Springs Pool

**Park Access:** Utilize the south side main park entrances and parking areas.

Road Closure Information see red line(s) www.austintexas.gov/ace Expect higher pedestrian/ vehicular traffic in area.

Note – Oct. 3 - Barton Springs Rd. and Stratford Dr. will close at 9 pm for final festival event day preparation.