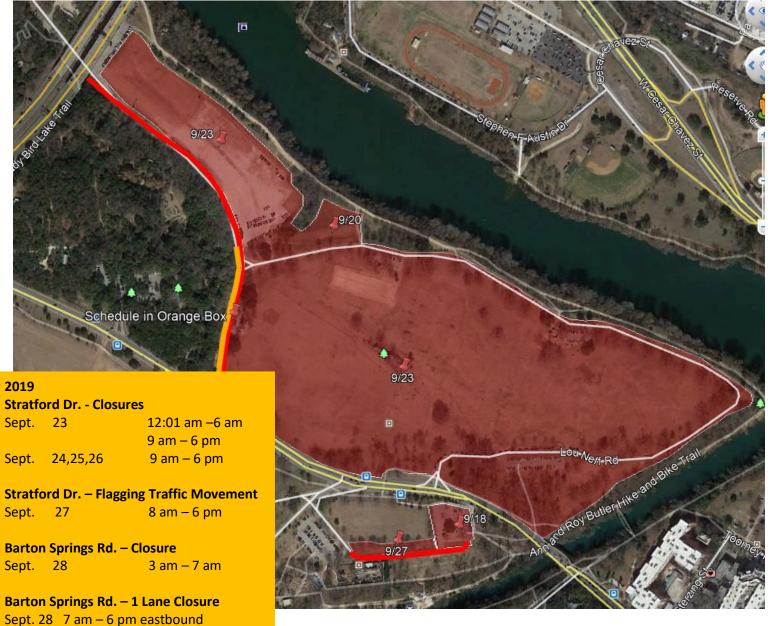

# Time Period Sept. 23-29

### Park Closure Areas see red shapes Areas Open: Picnic Areas,

Rugby Field, Polo Field, Playscape, Greenbelt

Facilities Open: McBeth, Zilker Botanical Garden, Austin Nature and Science Center, Barton Springs Pool

**Park Access:** Utilize the south side main park entrances and parking areas.

Road Closures Information see red line(s) www.austintexas.gov/ace

Expect higher pedestrian/ vehicular traffic in area.