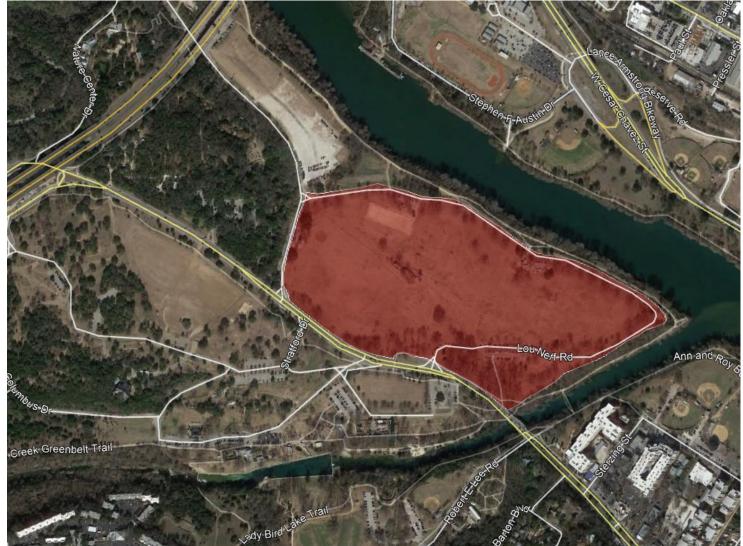

# Time Period Sept. 23-29

### Park Closure Areas see red shapes Areas Open: Picnic Areas,

Rugby Field, Polo Field, Playscape, Greenbelt

Facilities Open: McBeth, Zilker Botanical Garden, Austin Nature and Science Center, Barton Springs Pool

**Park Access:** Utilize the south side main park entrances and parking areas.

Road Closures Information see red line(s) www.austintexas.gov/ace

Expect higher pedestrian/ vehicular traffic in area.