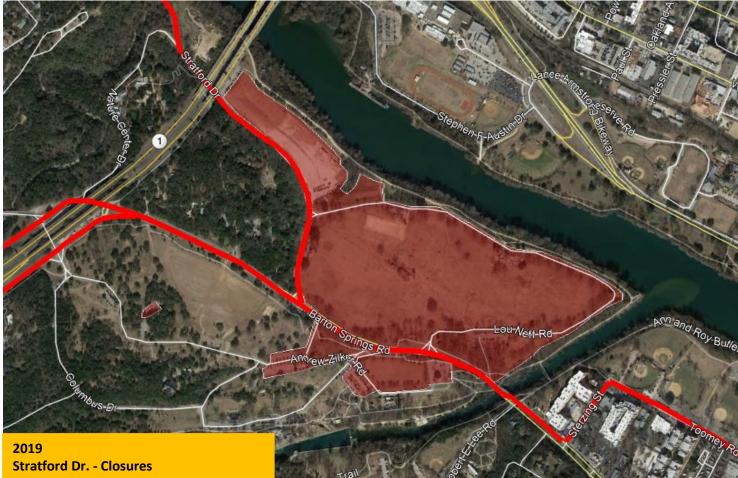

### ACL Music Festival (Festival Days Oct. 4-6, and 11-13)

Time Period Festival Days Oct. 4-6 Oct. 11-13

Park Closure Areas see red shapes

Areas Open: (walk or bike-in access only) Polo Field, Playscape, Greenbelt

Facilities Open: Barton Springs Pool (access via South Lamar – see map <u>website</u>)

Park Access (Pool only): Pool parking & ADA pool parking at south gate lot via South Lamar Blvd.

Road Closure Information see red line(s) www.austintexas.gov/ace Roads closed. Expect substantial pedestrian/ vehicular traffic in area.