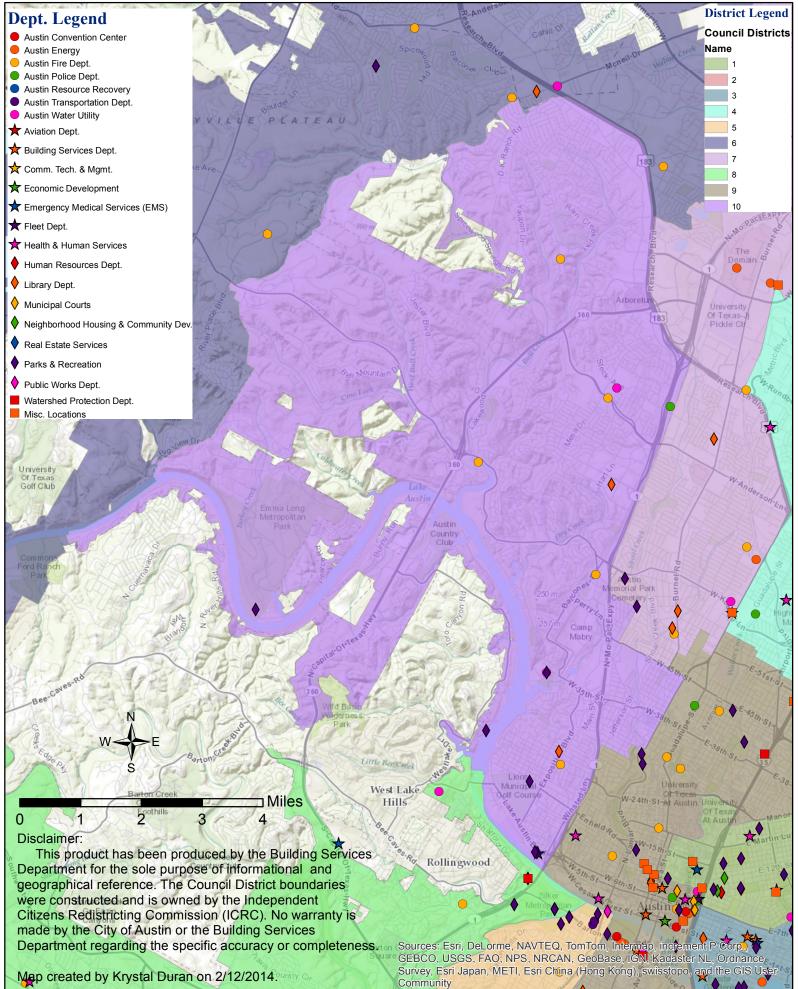

## **Council District 10 Facility Map**

| Council District 10 Building List (as of February 2014) |              |                                                                  |                          |        |       |             |                     |
|---------------------------------------------------------|--------------|------------------------------------------------------------------|--------------------------|--------|-------|-------------|---------------------|
| Dept                                                    | Bldg<br>Code | Bldg Description                                                 | Street                   | City   | State | Zip<br>Code | Council<br>District |
| AFD                                                     | 16           | Fire Station 10                                                  | 3009 Windsor Road        | Austin | ТΧ    | 78703       | 10                  |
| AFD                                                     | 24           | Fire Station 19 / EMS 08                                         | 5211 Balcones Dr.        | Austin | ТΧ    | 78731       | 10                  |
| AFD                                                     | 27           | Fire Station 21                                                  | 4201 Spicewood Sprgs     | Austin | ТХ    | 78759       | 10                  |
| AFD                                                     | 38           | Fire Station 31                                                  | 5507 RR 2222             | Austin | ТХ    | 78731       | 10                  |
| AFD                                                     | 40           | Fire Station 33                                                  | 9409 Bluegrass           | Austin | ТХ    | 78759       | 10                  |
| ARR                                                     | 278          | ARR Home Hazardous Waste Office                                  | 2514 Business Center Dr. | Austin | ТΧ    | 78744       | 10                  |
| ARR                                                     | 280          | ARR Todd Lane Service Center<br>(Kenneth Gardner Service Center) | 4108 Todd Lane           | Austin | тх    | 78744       | 10                  |
| ARR                                                     | 281          | ARR Transfer Station - MRF                                       | 3810 Todd Lane           | Austin | ТХ    | 78744       | 10                  |
| AWU                                                     | 302          | AWU Davis Water Treatment Plant                                  | 3500 W 35th Street       | Austin | ТΧ    | 78703       | 10                  |
| AWU                                                     | 504          | AWU Lift Station - Spicewood                                     | 8100 Spicewood Ln.       | Austin | ТХ    | 78759       | 10                  |
| EMS                                                     | 106          | EMS Station 17                                                   | 2307A Foster Ave         | Austin | ТΧ    | 78703       | 10                  |
| LIBR                                                    | 168          | Howson Branch Library                                            | 2500 Exposition          | Austin | ТΧ    | 78703       | 10                  |
| LIBR                                                    | 175          | Old Quarry Branch Library                                        | 7051 Village Center Dr.  | Austin | ТХ    | 78731       | 10                  |
| PARD                                                    | 195          | PARD Aquatics Adminstration                                      | 401 Deep Eddy Ave.       | Austin | ТΧ    | 78703       | 10                  |
| PARD                                                    | 208          | PARD Emma Long Metro Park-Office (Residence)                     | 1600 City Park Rd        | Austin | ТХ    | 78730       | 10                  |
| PARD                                                    | 217          | PARD Lions Municipal Golf Course<br>(Residence)                  | 2910 Enfield Rd          | Austin | ТХ    | 78703       | 10                  |
| PARD                                                    | 243          | Park Boat Police Dock                                            | 2215 Westlake Dr.        | Austin | ТХ    | 78746       | 10                  |
| PARD                                                    | 292          | PARD Mayfield House Garage                                       | 3503 West 35th Street    | Austin | ТХ    | 78703       | 10                  |
| PARD                                                    | 363          | Park Police Patrol Unit                                          | 400 Deep Eddy Ave        | Austin | ТХ    | 78703       | 10                  |
| MISC                                                    | 375          | APD MOPAC                                                        | 8303 N. Mopac Expressway | Austin | ТΧ    | 78757       | 10                  |