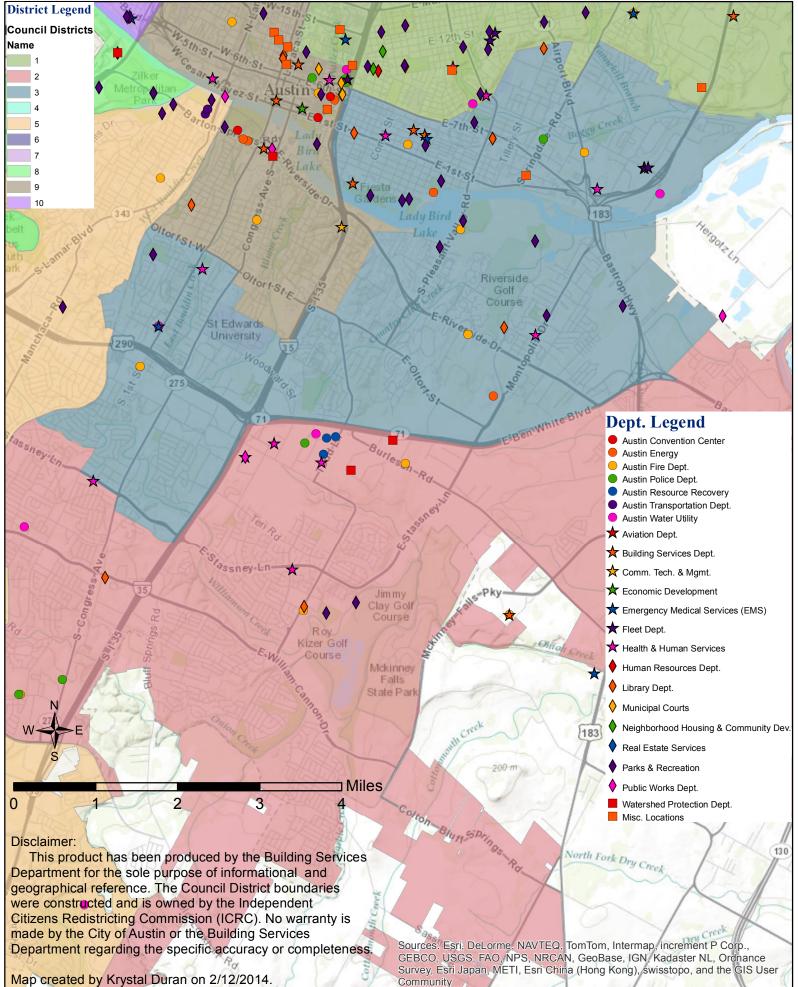

## **Council District 3 Facility Map**

| Council District 3 Building List (as of February 2014) |              |                                                   |                                         |        |       |             |                     |
|--------------------------------------------------------|--------------|---------------------------------------------------|-----------------------------------------|--------|-------|-------------|---------------------|
| Dept                                                   | Bldg<br>Code | Bldg Description                                  | Street                                  | City   | State | Zip<br>Code | Council<br>District |
| AE                                                     | 382          | Austin Energy SCC                                 | 2500 Montopolis Dr                      | Austin | ТΧ    | 78741       | 3                   |
| AE                                                     | 421          | Austin Energy Holly Street                        | 2400 Holly Street                       | Austin | ТΧ    | 78702       | 3                   |
| AFD                                                    | 20           | Fire Station 15                                   | 829 Airport Blvd                        | Austin | ТΧ    | 78702       | 3                   |
| AFD                                                    | 22           | Fire Station 17                                   | 4128 S 1st Street                       | Austin | ТΧ    | 78745       | 3                   |
| AFD                                                    | 28           | Fire Station 22 / EMS Station 12                  | 5309 E Riverside Dr                     | Austin | ТΧ    | 78741       | 3                   |
| AFD                                                    | 56           | Fire Station 07                                   | 201 Chicon                              | Austin | ТΧ    | 78702       | 3                   |
| AFD                                                    | 61           | AFD Prevention / EMS Clinical Practice            | 517 S Pleasant Valley Rd.               | Austin | ТΧ    | 78741       | 3                   |
| APD                                                    | 248          | APD East Substation and Forensics                 | 812 Springdale Rd.                      | Austin | ТΧ    | 78702       | 3                   |
| AWU                                                    | 81           | AWU Govalle WWTP                                  | 911 Linger Lane                         | Austin | ТΧ    | 78721       | 3                   |
| AWU                                                    | 98           | AWU South 1st Support Center                      | 3616 S. 1st St.                         | Austin | ТΧ    | 78704       | 3                   |
| BSD                                                    | 7            | Parking Meters (Transp. Mgmt.) / BSD Mail<br>Room | 2001 E 5th St.                          | Austin | ТΧ    | 78702       | 3                   |
| BSD                                                    | 8            | Rebekah Baines Johnson Center (RBJ)               | 15 Waller St.                           | Austin | ТХ    | 78702       | 3                   |
| BSD                                                    | 124          | Building Services Headquarters                    | 411 Chicon St.                          | Austin | ТΧ    | 78702       | 3                   |
| СТМ                                                    | 283          | CTM Wireless Communication Services (RADIO)       | 6400 Bolm Road                          | Austin | ТХ    | 78721       | 3                   |
| EMS                                                    | 119          | EMS Station Rescue 01 / Dist Cmdr 04              | 3616 South 1st St                       | Austin | ТΧ    | 78704       | 3                   |
| EMS                                                    | 353          | EMS Demand 1 / SWAT                               | 2006 E. 4th St.                         | Austin | ТΧ    | 78702       | 3                   |
| FLEET                                                  | 63           | Fleet Acquisition - Vehicle Support<br>Services   | 6400 Bolm Road                          | Austin | ТХ    | 78721       | 3                   |
| FLEET                                                  | 331          | RADIO Shop                                        | 1006 Smith Road                         | Austin | ТΧ    | 78721       | 3                   |
| HHSD                                                   | 128          | HHSD Animal Shelter and Betty Dunkerley Campus    | 7201 Levander Loop                      | Austin | ТΧ    | 78721       | 3                   |
| HHSD                                                   | 137          | East Austin Neighborhood Center                   | 211 Comal St.                           | Austin | ТΧ    | 78702       | 3                   |
| HHSD                                                   | 143          | Montopolis Neighborhood Center                    | 1416 Montopolis                         | Austin | ТΧ    | 78741       | 3                   |
| HHSD                                                   | 150          | South Austin Neighborhood Center                  | 2508 Durwood                            | Austin | ТΧ    | 78704       | 3                   |
| LIBR                                                   | 167          | Daniel E. Ruiz Branch Library                     | 1600 Grove Blvd                         | Austin | ТΧ    | 78741       | 3                   |
| LIBR                                                   | 174          | Oak Springs Branch Library                        | 3101 Oak Spring Dr.                     | Austin | ТΧ    | 78702       | 3                   |
| LIBR                                                   | 180          | Terrazas Branch Library                           | 1105 E Cesar Chavez                     | Austin | ТΧ    | 78702       | 3                   |
| LIBR                                                   | 185          | Zaragoza Warehouse for Library                    | 651 N. Pleasant Valley Rd               | Austin | ТΧ    | 78702       | 3                   |
| LIBR                                                   | 359          | Cepeda Branch Library                             | 651 N. Pleasant Valley Rd.              | Austin | ТΧ    | 78702       | 3                   |
| PARD                                                   | 14           | PARD Festival Beach - Vacant                      | 1621 Nash Hernandez<br>(Festival Beach) | Austin | ТХ    | 78702       | 3                   |
| PARD                                                   | 160          | PARD Roy Guerrero Park                            | 400 Grove Blvd                          | Austin | ТΧ    | 78741       | 3                   |
| PARD                                                   | 199          | PARD Camacho Recreation Center                    | 34 Robert T. Martinez                   | Austin | ТХ    | 78702       | 3                   |
| PARD                                                   | 200          | PARD Central Maintenance Complex (Urban Forestry) | 2525 Lakeshore Blvd                     | Austin | ТΧ    | 78741       | 3                   |
| PARD                                                   | 215          | PARD Krieg Softball and Athletic Complex          | 515 S Pleasant Valley Rd.               | Austin | ТΧ    | 78741       | 3                   |
| PARD                                                   | 218          | PARD Metz Recreation Center                       | 2411 Canterbury                         | Austin | ТХ    | 78702       | 3                   |
| PARD                                                   | 220          | PARD Montopolis Recreation Center                 | 1200 Montopolis Drive                   | Austin | ТΧ    | 78741       | 3                   |
| PARD                                                   | 225          | PARD Pan American Recreation Center               | 2100 E 3rd Street                       | Austin | ТХ    | 78702       | 3                   |
| PARD                                                   | 228          | Park 183                                          | 720 Bastrop Hwy #218 B                  | Austin | ТХ    | 78741       | 3                   |
| PARD                                                   | 231          | PARD South Austin Recreation Center               | 1100 Cumberland                         | Austin | ТХ    | 78704       | 3                   |
| PARD                                                   | 233          | PARD Fiesta Gardens - Maint. Bldg                 | 2101 Bergman Ave                        | Austin | ТΧ    | 78702       | 3                   |
| PARD                                                   | 237          | PARD Zaragosa Recreation Center                   | 2608 Gonzales                           | Austin | ТΧ    | 78702       | 3                   |
| MISC                                                   | 62           | Operations Annex                                  | 4301 E 5th Street                       | Austin | ТΧ    | 78702       | 3                   |