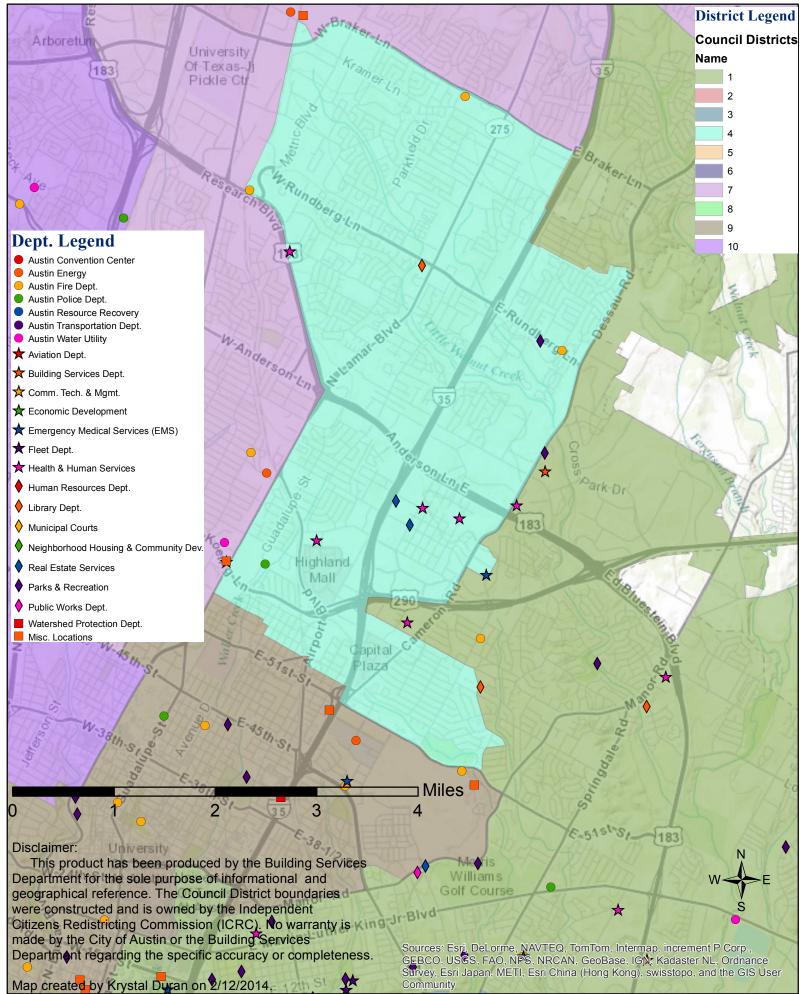

## **Council District 4 Facility Map**

| Council District 4 Building List (as of February 2014) |              |                                                         |                              |        |       |          |                     |
|--------------------------------------------------------|--------------|---------------------------------------------------------|------------------------------|--------|-------|----------|---------------------|
| Dept                                                   | Bldg<br>Code | Bldg Description                                        | Street                       | City   | State | Zip Code | Council<br>District |
| AFD                                                    | 29           | Fire Station 23 / EMS 13                                | 1330 E Rundberg Lane         | Austin | ТΧ    | 78753    | 4                   |
| AFD                                                    | 57           | Fire Station 08 / EMS 07                                | 8989 Research Blvd           | Austin | ТХ    | 78758    | 4                   |
| APD                                                    | 365          | APD Fusion Center                                       | 6100 Guadalupe               | Austin | ТΧ    | 78752    | 4                   |
| EMS                                                    | 105          | EMS Station 14 / Demand 02                              | 7200 Berkman                 | Austin | ТΧ    | 78752    | 4                   |
| HHSD                                                   | 145          | Northwest WIC                                           | 8701 Research Blvd           | Austin | ТΧ    | 78758    | 4                   |
| HHSD                                                   | 151          | St. John's Multi-Purpose Center                         | 7500 Blessing Ave.           | Austin | ТХ    | 78752    | 4                   |
| HHSD                                                   | 152          | St. John's Neighborhood Annex (AK<br>Black Clinic Bldg) | 928 Blackson Ave.            | Austin | ТХ    | 78752    | 4                   |
| HHSD                                                   | 158          | Texas Worksource Center North                           | 6505 Airport Blvd. Suite 101 | Austin | ТХ    | 78752    | 4                   |
| LIBR                                                   | 169          | Little Walnut Creek Branch Library                      | 835 W Rundberg Lane          | Austin | ТΧ    | 78753    | 4                   |
| ORES                                                   | 186          | Dodge Dealership Site (N I-35)                          | 7309 N I-35                  | Austin | ТΧ    | 78752    | 4                   |
| ORES                                                   | 319          | Home Depot Site                                         | 906 E. St. Johns Avenue      | Austin | ТΧ    | 78752    | 4                   |
| PARD                                                   | 212          | PARD Gus Garcia Recreation<br>Center                    | 1201 East Rundberg Lane      | Austin | ТХ    | 78753    | 4                   |