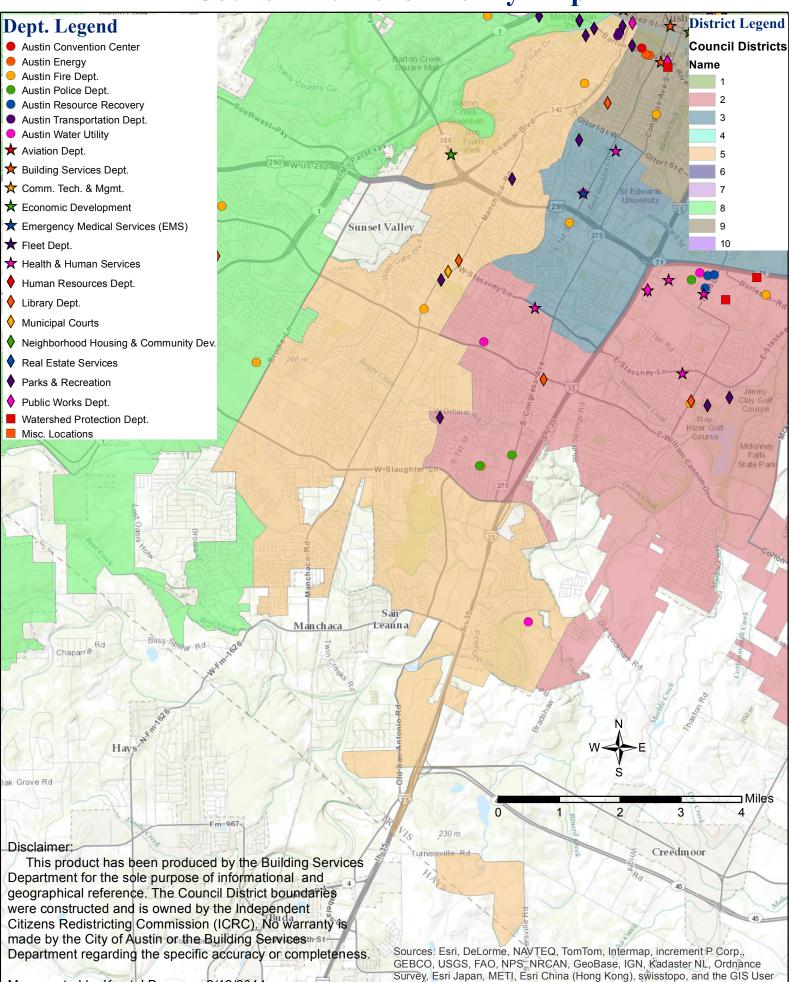

## **Council District 5 Facility Map**

Community

Map created by Krystal Duran on 2/12/2014

| Council District 5 Building List (as of February 2014) |              |                                                           |                                     |        |       |          |                     |
|--------------------------------------------------------|--------------|-----------------------------------------------------------|-------------------------------------|--------|-------|----------|---------------------|
| Dept                                                   | Bldg<br>Code | Bldg Description                                          | Street                              | City   | State | Zip Code | Council<br>District |
| AFD                                                    | 17           | Fire Station 11                                           | 1611 Kinney Ave                     | Austin | ТΧ    | 78704    | 5                   |
| AFD                                                    | 26           | Fire Station 20 / EMS Station 02                          | 6601 Manchaca Rd                    | Austin | ТХ    | 78745    | 5                   |
| ATD                                                    | 73           | Sign Shop (Jessie Street)                                 | 400 Jessie Street                   | Austin | ТХ    | 78704    | 5                   |
| ATD                                                    | 75           | Urban TransportationToomey Road                           | 1501 Toomey Road                    | Austin | ТΧ    | 78704    | 5                   |
| ATD                                                    | 79           | Austin Transportation and Special<br>Purpose              | 1501 Toomey Rd.                     | Austin | ТХ    | 78704    | 5                   |
| AWU                                                    | 102          | AWU Onion Creek Package Plant                             | 10504 River Plantation              | Austin | ТΧ    | 78747    | 5                   |
| EGRSO                                                  | 373          | EGRSO-Entrepreneurial Center                              | 4209 S. Capital of Texas<br>Highway | Austin | ТΧ    | 78704    | 5                   |
| LIBR                                                   | 170          | Manchaca Branch Library                                   | 5500 Manchaca Rd                    | Austin | ТΧ    | 78745    | 5                   |
| MCOURT                                                 | 310          | Municipal Court South Substation -<br>Cherry Creek Plaza  | 5738 Manchaca Road                  | Austin | ТХ    | 78745    | 5                   |
| PARD                                                   | 191          | PARD South Austin Little League<br>Concession Stand       | 700 Robert E. Lee Rd                | Austin | ТХ    | 78704    | 5                   |
| PARD                                                   | 209          | PARD Garrison Park - South District<br>Maintenance Office | 6001 Manchaca Rd.                   | Austin | ТХ    | 78745    | 5                   |
| PARD                                                   | 227          | PARD Headquarters                                         | 200 S Lamar                         | Austin | ТΧ    | 78704    | 5                   |
| PARD                                                   | 232          | PARD South Austin Senior Activity<br>Center               | 3911 Manchaca Road                  | Austin | ТХ    | 78704    | 5                   |
| PARD                                                   | 291          | PARD Umlauf House and Studio                              | 506 Barton Blvd                     | Austin | ТΧ    | 78704    | 5                   |
| PWD                                                    | 418          | Pfluger Bridge                                            | S. Lamar Blvd/Congress<br>Ave.      | Austin | ТХ    | 78704    | 5                   |