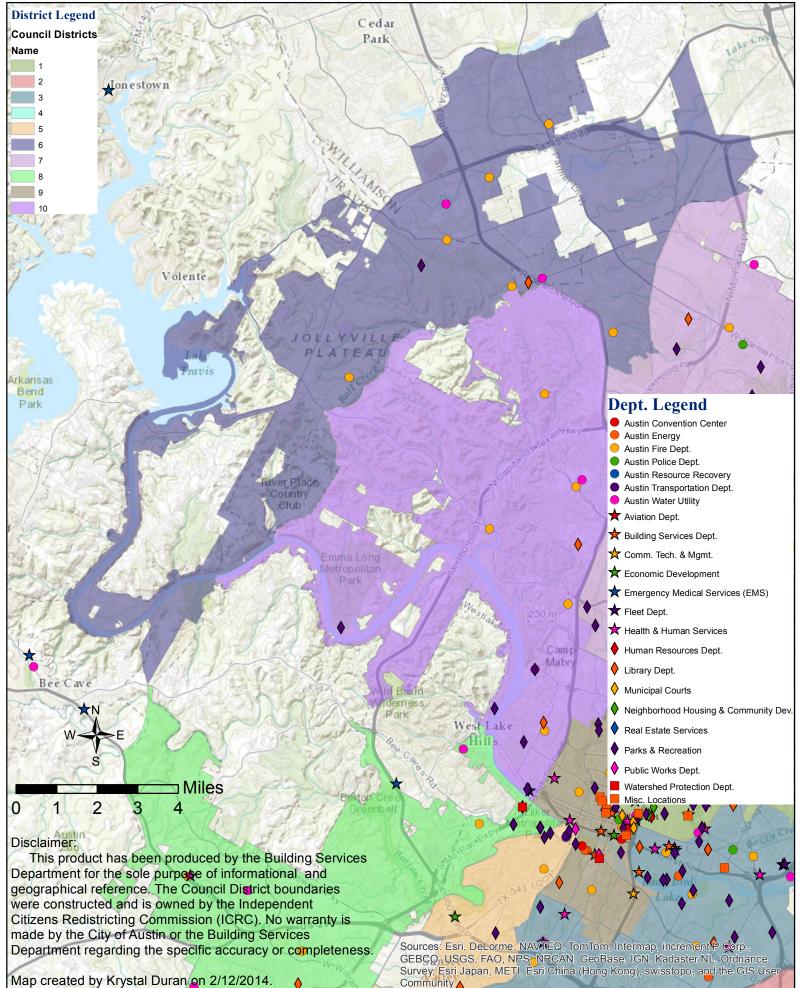

## **Council District 6 Facility Map**

| Council District 6 Building List (as of February 2014) |              |                                  |                          |        |       |             |                     |
|--------------------------------------------------------|--------------|----------------------------------|--------------------------|--------|-------|-------------|---------------------|
| Dept                                                   | Bldg<br>Code | Bldg Description                 | Street                   | City   | State | Zip<br>Code | Council<br>District |
| AFD                                                    | 41           | Fire Station 34 / EMS27          | 10041 Lake Creek Pkwy    | Austin | ТΧ    | 78729       | 6                   |
| AFD                                                    | 45           | Fire Station 38 / EMS 19         | 10111 Anderson Mill Rd.  | Austin | ТΧ    | 78750       | 6                   |
| AFD                                                    | 46           | Fire Station 39 / EMS 16         | 7701 River Place Blvd.   | Austin | ТΧ    | 78730       | 6                   |
| AFD                                                    | 52           | Fire Station 44                  | 11612 Four Iron Dr.      | Austin | ТΧ    | 78750       | 6                   |
| AFD                                                    | 53           | Fire Station 45 / EMS 34         | 9421 Spectrum Blvd.      | Austin | ТΧ    | 78717       | 6                   |
| AFD                                                    | 356          | Fire Station 25 / EMS Station 10 | 5228 Duval Rd            | Austin | ТΧ    | 78727       | 6                   |
| AWU                                                    | 99           | AWU Anderson Mill                | 10502 Lake Creek Parkway | Austin | ТΧ    | 78750       | 6                   |
| AWU                                                    | 501          | AWU Lift Station - Jollyville    | 7329 McNeil Dr.          | Austin | ТΧ    | 78729       | 6                   |
| LIBR                                                   | 179          | Spicewood Springs Branch Library | 8637 Spicewood Sprgs Rd  | Austin | ТΧ    | 78759       | 6                   |
| PARD                                                   | 229          | PARD Pickfair Recreation Center  | 10904 Pickfair Drive     | Austin | ТΧ    | 78750       | 6                   |