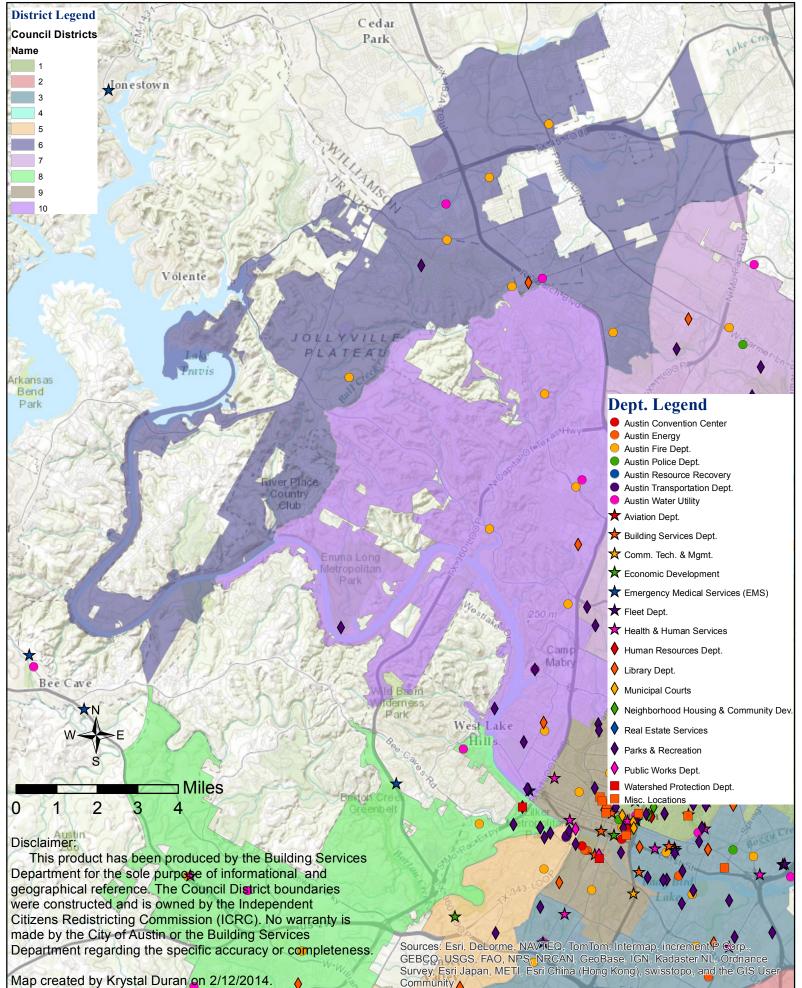

| Austin   | ТХ    | 78745    | 5                   |
| PARD   | 227          | PARD Headquarters                                         | 200 S Lamar                         | Austin   | ТΧ    | 78704    | 5                   |
| PARD   | 232          | PARD South Austin Senior Activity<br>Center               | 3911 Manchaca Road                  | Austin   | ТХ    | 78704    | 5                   |
| PARD   | 291          | PARD Umlauf House and Studio                              | 506 Barton Blvd                     | Austin   | ТΧ    | 78704    | 5                   |
| PWD    | 418          | Pfluger Bridge                                            | S. Lamar Blvd/Congress<br>Ave.      | Austin   | ТХ    | 78704    | 5                   |

## **Council District 6 Facility Map**



|      |              | Council District 6 Bu            | ilding List (as of Februa | ary 2014 | 4)    |             |                     |
|------|--------------|----------------------------------|---------------------------|----------|-------|-------------|---------------------|
| Dept | Bldg<br>Code | Bldg Description                 | Street                    | City     | State | Zip<br>Code | Council<br>District |
| AFD  | 41           | Fire Station 34 / EMS27          | 10041 Lake Creek Pkwy     | Austin   | ТΧ    | 78729       | 6                   |
| AFD  | 45           | Fire Station 38 / EMS 19         | 10111 Anderson Mill Rd.   | Austin   | ТΧ    | 78750       | 6                   |
| AFD  | 46           | Fire Station 39 / EMS 16         | 7701 River Place Blvd.    | A