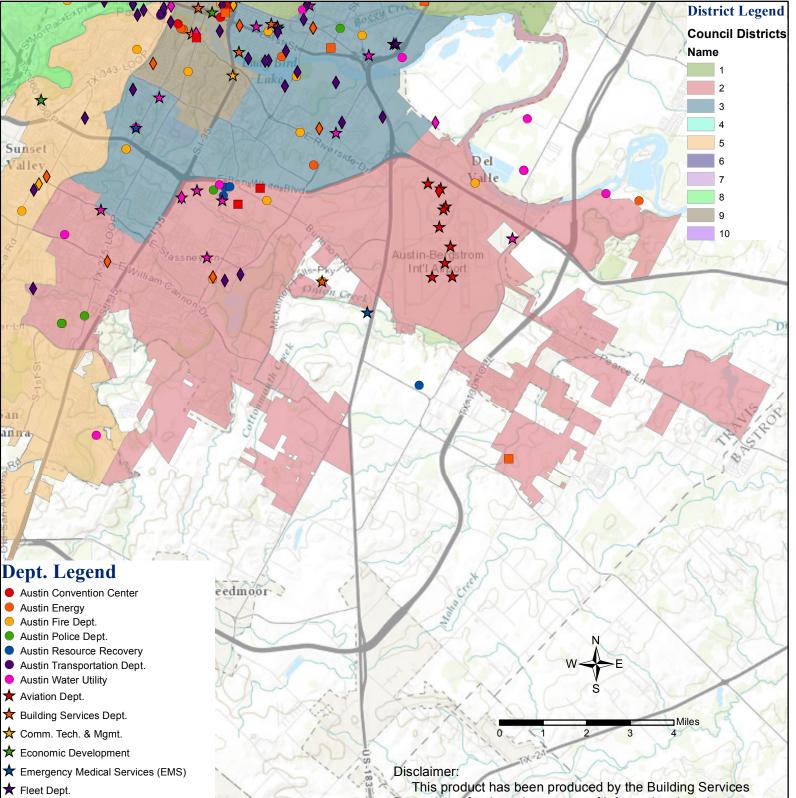

Works Street & Bridge Central<br>District<br>Palm Square<br>Harold Court Campus | 2100 Alamo St<br>808 Niles Street<br>2803 Loyola Lane<br>1165 Angelina Street<br>3800 E 12th St<br>4305 Manor Road<br>1006 Congress Ave<br>1182 N. Pleasant Valley<br>7201B Colony Loop Dr<br>3304 East 12th Street<br>912 E. 11th St.<br>3511 Manor<br>1000 N. IH 35, #1000<br>6301 Harold Ct. | Austin<br>Austin<br>Austin<br>Austin<br>Austin<br>Austin<br>Austin<br>Austin<br>Austin<br>Austin<br>Austin<br>Austin | TX<br>TX<br>TX<br>TX<br>TX<br>TX<br>TX<br>TX<br>TX<br>TX<br>TX<br>TX<br>TX<br>T | 78722<br>78702<br>78723<br>78702<br>78721<br>78723<br>78701<br>78702<br>78702<br>78702<br>78702<br>78702<br>78723 | 1<br>1<br>1<br>1<br>1<br>1<br>1<br>1<br>1<br>1<br>1<br>1<br>1<br>1 |

## **Council District 2 Facility Map**



- 🛧 Health & Human Services
- Human Resources Dept.
- Library Dept.
- Municipal Courts
- Neighborhood Housing & Community Dev.

Niederwald

- Real Estate Services
- Parks & Recreation
- Public Works Dept.
- Watershed Protection Dept.
- Misc. Locations

This product has been produced by the Building Services Department for the sole purpose of informational and geographical reference. The Council District boundaries were constructed and is owned by the Independent Citizens Redistricting Commission (ICRC). No warranty is made by the City of Austin or the Building Services Department regarding the specific accuracy or completeness.

Map created by Krystal Duran on 2/12/2014.

Sources: Esri, DeLorme, NAVTEQ, TomTom, Intermap, increment P Corp., GEBCO, USGS, FAO, NPS, NRCAN, GeoBase, IGN, Kada