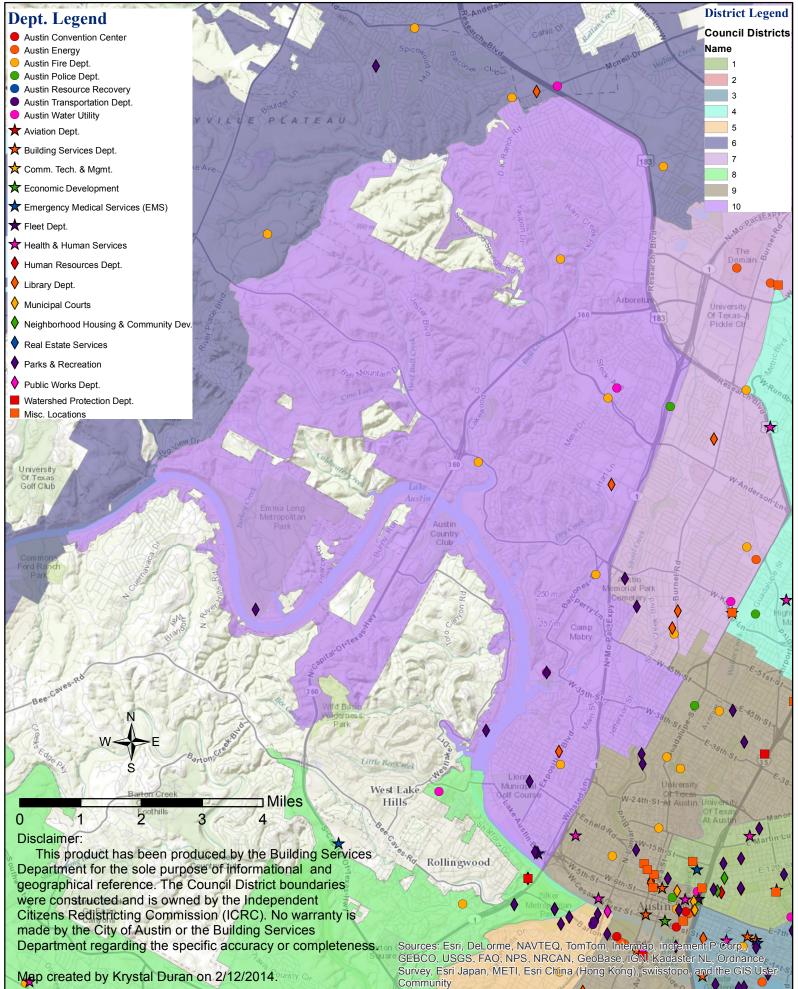

ay Labor (First Workers)                         | 4916 N. IH-35              | Austin | ТΧ    | 78751       | 9                   |
| MISC                                                   | 301          | Travis County Jail - Interlocal Agreement         | 509 W 11th Street          | Austin | ТХ    | 78701       | 9                   |
|                                                        |              | <i>,</i> , , , , , , , , , , , , , , , , , ,      |                            |        |       |             |                     |
| MISC                                                   | 354          | CTECC (Main Building)                             | 5010 Old Manor Rd.         | Austin | ТХ    | 78723       | 9                   |

### **Council District 10 Facility Map**



|      |              | Council District 10 B                                            | uilding List (as of Febru | iary 201 | 4)    |             |                     |
|------|--------------|------------------------------------------------------------------|---------------------------|----------|-------|-------------|---------------------|
| Dept | Bldg<br>Code | Bldg Description                                                 | Street                    | City     | State | Zip<br>Code | Council<br>District |
| AFD  | 16           | Fire Station 10                                                  | 3009 Windsor Road         | Austin   | ТΧ    | 78703       | 10                  |
| AFD  | 24           | Fire Station 19 / EMS 08                                         | 5211 Balcon