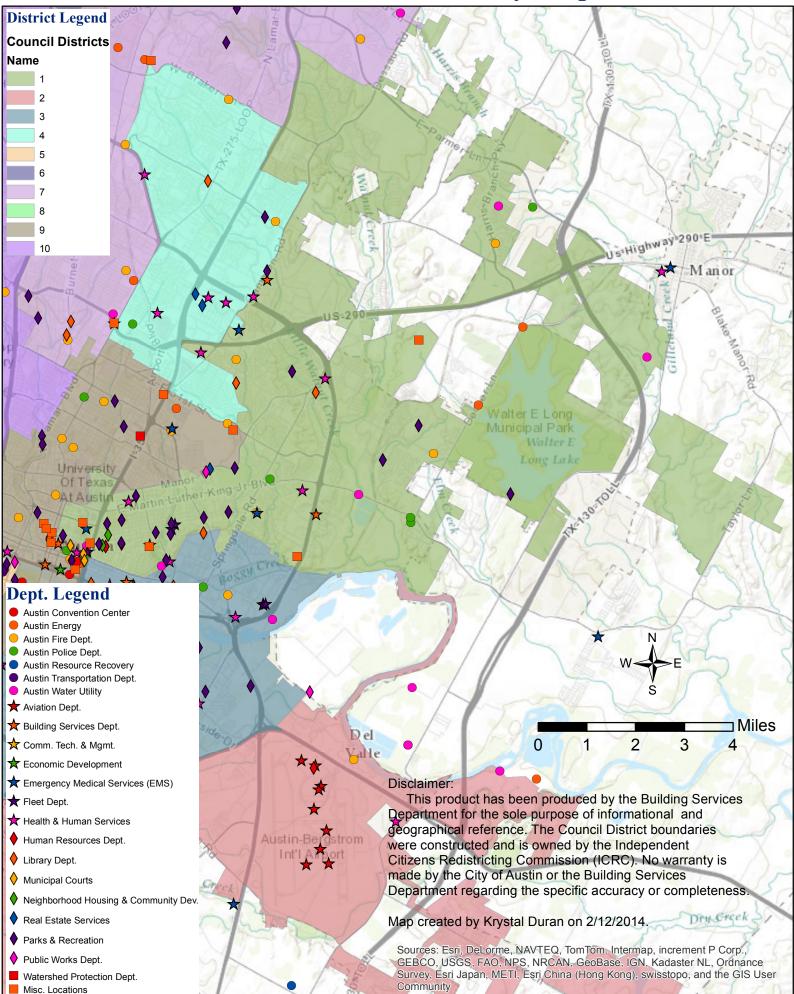

# **Council District Facility Map**



### **Council District 1 Facility Map**



|                                                              | DLL                                                                                                                                                       |