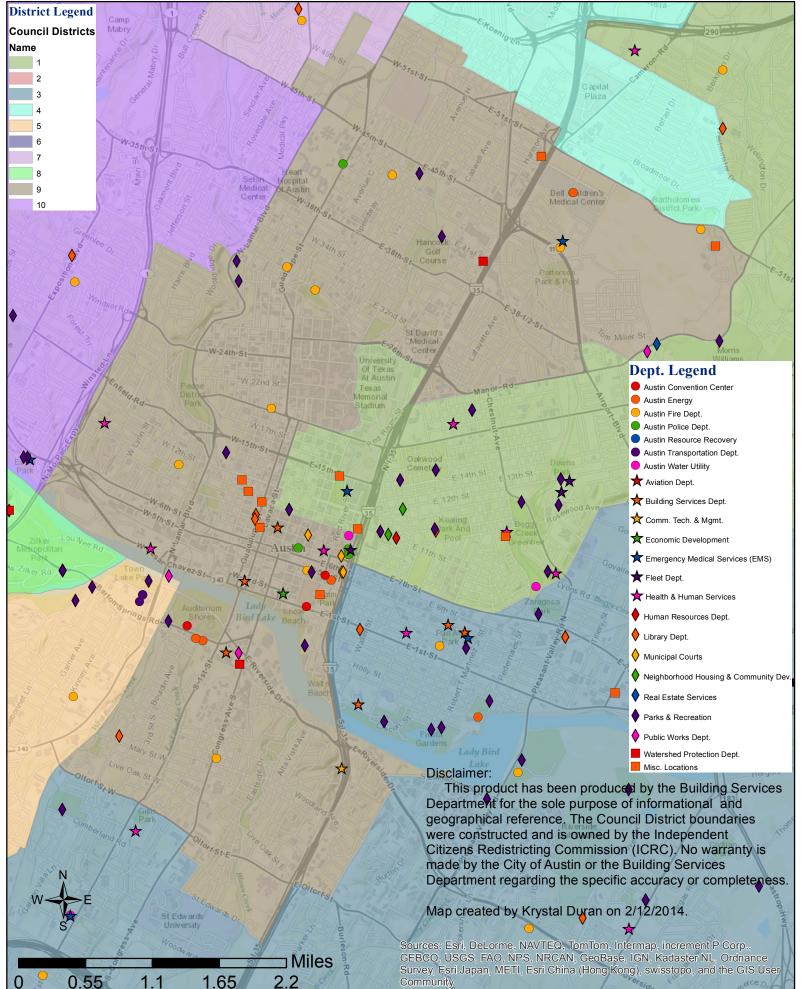

| 2201 Barton Sprgs Rd      | Austin   | ТХ    | 78746    | 8                   |
| PARD | 202          | PARD McBeth Recreation Center                                  | 2502 Columbus Drive       | Austin   | ТХ    | 78746    | 8                   |
| PARD | 239          | PARD Zilker Garden Center<br>Caretaker Residence (Park Ranger) | 2200 B Barton Springs Rd. | Austin   | ТХ    | 78704    | 8                   |
| PARD | 240          | PARD Zilker Garden Center<br>Maintenance Building              | 2200 A Barton Springs Rd. | Austin   | ТХ    | 78704    | 8                   |
| WPD  | 362          | Salamander Conservation Center                                 | 301 Nature Ctr. Dr        | Austin   | ТХ    | 78746    | 8                   |

## **Council District 9 Facility Map**



| Council District 9 Building List (as of February 2014) |              |                                                   |                            |        |       |             |                     |
|--------------------------------------------------------|--------------|---------------------------------------------------|----------------------------|--------|-------|-------------|---------------------|
| Dept                                                   | Bldg<br>Code | Bldg Description                                  | Street                     | City   | State | Zip<br>Code | Council<br>District |
| AE                                                     | 71           | Austin Energy Town Lake Center                    | 721 Barton Springs Rd.     | Austin | ТΧ    | 78