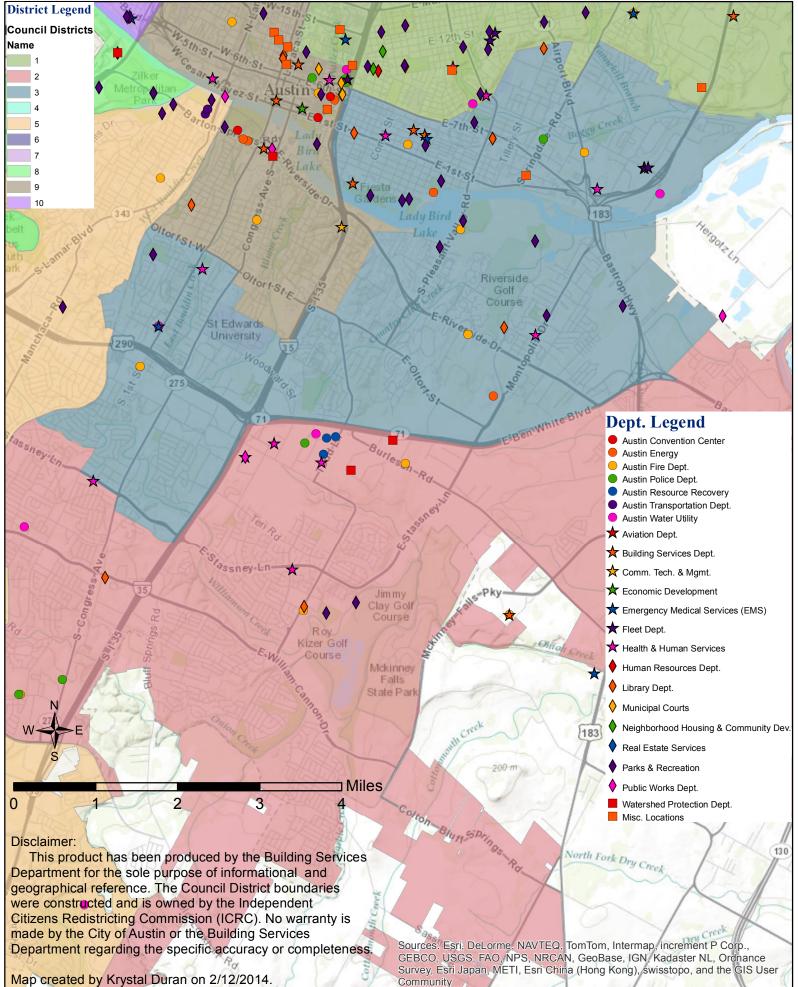

| 2                   |
| PWD   | 259          | Public Works South District Bldg A & Service Yard     | 4411-A Meinardus Drive                        | Austin | ТХ    | 78744       | 2                   |
| WPD   | 285          | Field & Operation Facility -<br>Ponds/Erosion         | 4805 Winnebago Lane                           | Austin | ТΧ    | 78744       | 2                   |
| WPD   | 287          | WPD Pond Maintenance                                  | 5109 E. Ben White Blvd.                       | Austin | ТΧ    | 78744       | 2                   |
| MISC  | 413          | Circuit of the Americas                               | 9201 Circuit of the Americas<br>Blvd          | Austin | ТΧ    | 78617       | 2                   |

## **Council District 3 Facility Map**



|       |              | Council District 3 Build                          | ling List (as of Februa                 | ry 2014) |       |             |                     |
|-------|--------------|---------------------------------------------------|-----------------------------------------|----------|-------|-------------|---------------------|
| Dept  | Bldg<br>Code | Bldg Description                                  | Street                                  | City     | State | Zip<br>Code | Council<br>District |
| AE    | 382          | Austin Energy SCC                                 | 2500 Montopolis Dr                      | Austin   | ТΧ    | 78741       | 3                   |
| AE    | 421          | Austin Energy Holly Street                        | 2400 Holly Street