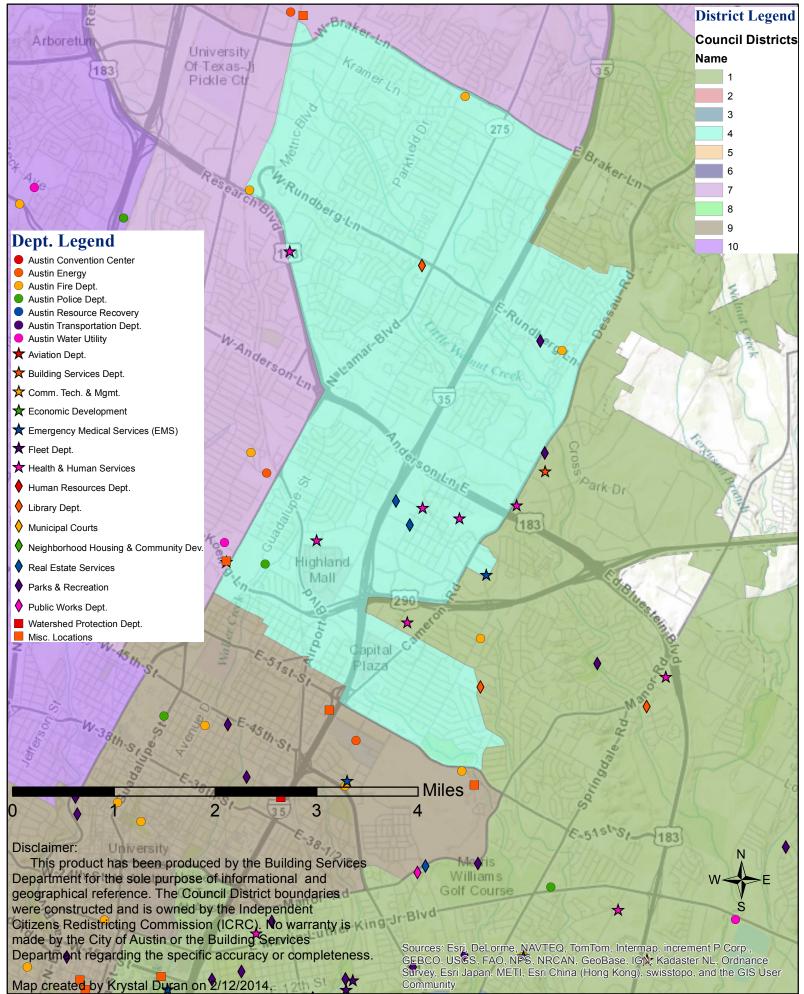

| Austin   | ТΧ    | 78741       | 3                   |
| PARD  | 231          | PARD South Austin Recreation Center               | 1100 Cumberland                         | Austin   | ТΧ    | 78704       | 3                   |
| PARD  | 233          | PARD Fiesta Gardens - Maint. Bldg                 | 2101 Bergman Ave                        | Austin   | ТΧ    | 78702       | 3                   |
| PARD  | 237          | PARD Zaragosa Recreation Center                   | 2608 Gonzales                           | Austin   | ТΧ    | 78702       | 3                   |
| MISC  | 62           | Operations Annex                                  | 4301 E 5th Street                       | Austin   | ТΧ    | 78702       | 3                   |

## **Council District 4 Facility Map**



|      |              | Council District 4 B                                    | uilding List (as of Febr     | uary 20 | )14)  |          |                     |
|------|--------------|---------------------------------------------------------|------------------------------|---------|-------|----------|---------------------|
| Dept | Bldg<br>Code | Bldg Description                                        | Street                       | City    | State | Zip Code | Council<br>District |
| AFD  | 29           | Fire Station 23 / EMS 13                                | 1330 E Rundberg Lane         | Austin  | ТΧ    | 78753    | 4                   |
| AFD  | 57           | Fire Station 08 / EMS 07                                | 8989 Research Blvd           | Austin  | ТХ    | 78758    |