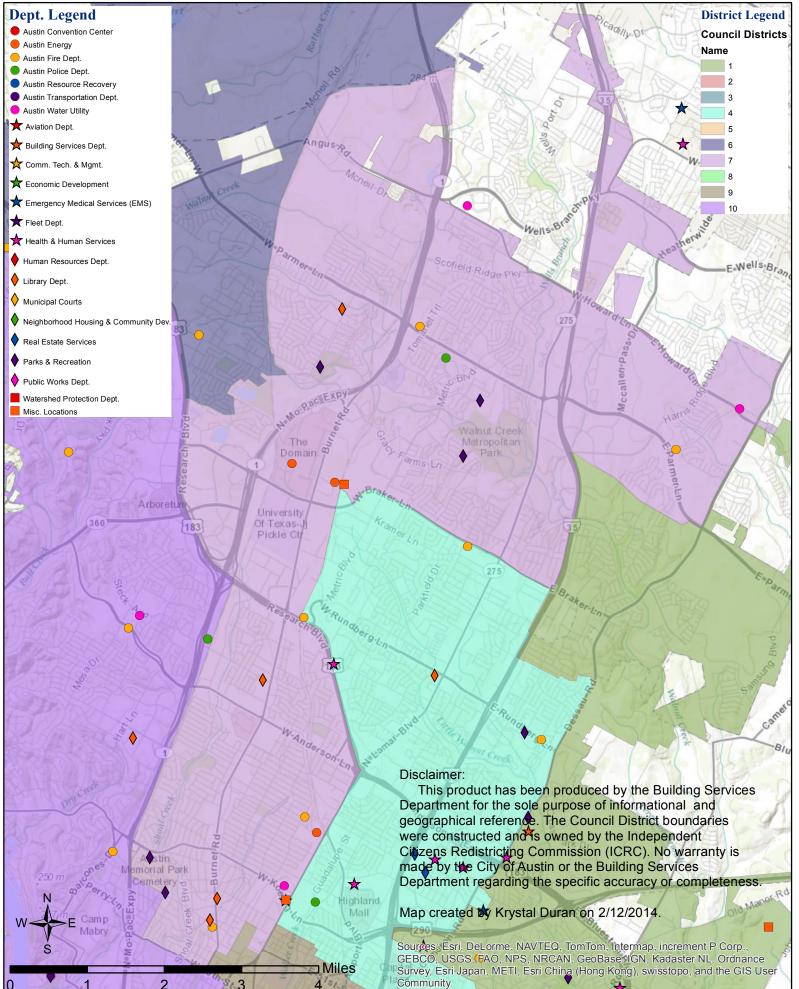

| ТΧ    | 78717       | 6                   |
| AFD  | 356          | Fire Station 25 / EMS Station 10 | 5228 Duval Rd             | Austin   | ТΧ    | 78727       | 6                   |
| AWU  | 99           | AWU Anderson Mill                | 10502 Lake Creek Parkway  | Austin   | ТΧ    | 78750       | 6                   |
| AWU  | 501          | AWU Lift Station - Jollyville    | 7329 McNeil Dr.           | Austin   | ТΧ    | 78729       | 6                   |
| LIBR | 179          | Spicewood Springs Branch Library | 8637 Spicewood Sprgs Rd   | Austin   | ТΧ    | 78759       | 6                   |
| PARD | 229          | PARD Pickfair Recreation Center  | 10904 Pickfair Drive      | Austin   | ТΧ    | 78750       | 6                   |

### **Council District 7 Facility Map**



|      |              | Council District 7 Bu                                                                                 | uilding List (as of Febru   | ary 201 | 4)    |             |                     |
|------|--------------|-------------------------------------------------------------------------------------------------------|-----------------------------|---------|-------|-------------|---------------------|
| Dept | Bldg<br>Code | Bldg Description                                                                                      | Street                      | City    | State | Zip<br>Code | Council<br>District |
| AE   | 333          | Austin Energy North Service Yard                                                                      | 2526 Kramer Lane            | Aust