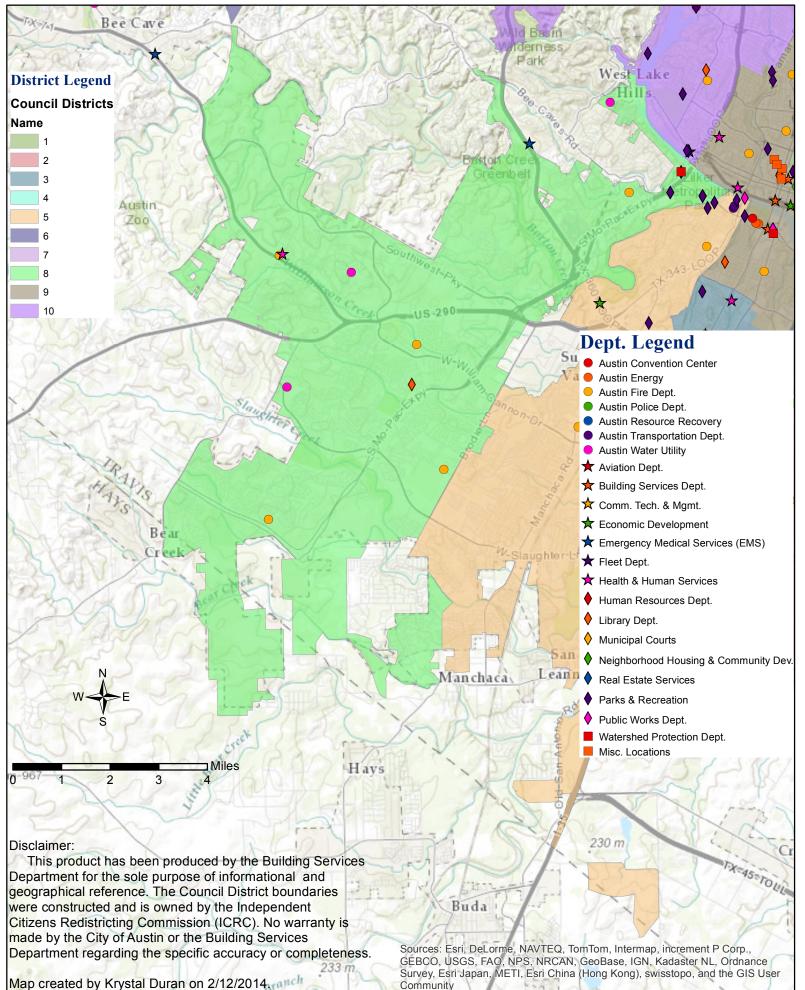

r>PARD Walnut Creek Metro Park - NW | 6614 Blue Bluff Rd          | Austin  | ТΧ    | 78724       | 7                   |
| PARD | 236          | District Maint. Bldg                                                                                  | 1401 Cedar Bend Dr          | Austin  | ТХ    | 78724       | 7                   |
| MISC | 67           | Kramer Lane Campus (2412 Kramer<br>Lane)                                                              | 2412 Kramer Lane            | Austin  | ТХ    | 78758       | 7                   |
| MISC | 411          | Real Estate Wireless Toys                                                                             | 5708 N. Lamar               | Austin  | ТХ    | 78752       | 7                   |

### **Council District 8 Facility Map**



|      |              | Council District 8                                             | Building List (as of Feb  | ruary 20 | 14)   |          |                     |
|------|--------------|----------------------------------------------------------------|---------------------------|----------|-------|----------|---------------------|
| Dept | Bldg<br>Code | Bldg Description                                               | Street                    | City     | State | Zip Code | Council<br>District |
| AFD  | 33           | Fire Station 27/EMS Station 11                                 | 5401 McCarty Lane         | Austin   | ТΧ    | 78749    | 8                   |
| AFD  | 35           | Fire Station 29                                                | 3704 Deer Lane            | Austi