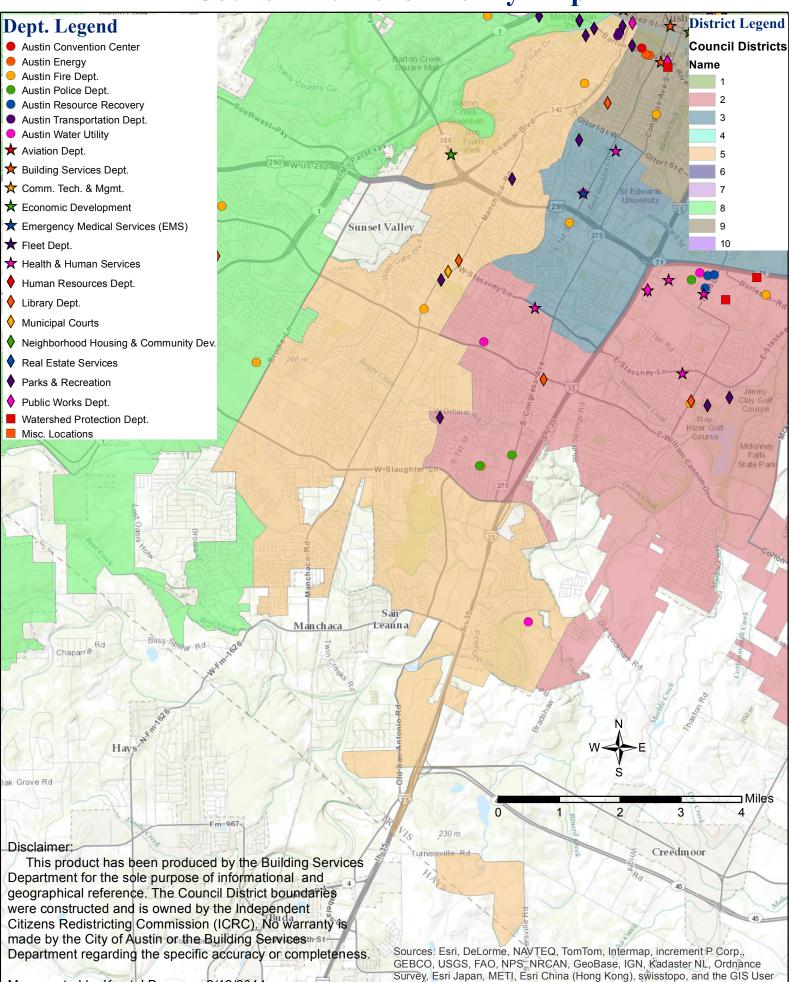

| 6505 Airport Blvd. Suite 101 | Austin  | ТХ    | 78752    | 4                   |
| LIBR | 169          | Little Walnut Creek Branch Library                      | 835 W Rundberg Lane          | Austin  | ТΧ    | 78753    | 4                   |
| ORES | 186          | Dodge Dealership Site (N I-35)                          | 7309 N I-35                  | Austin  | ТΧ    | 78752    | 4                   |
| ORES | 319          | Home Depot Site                                         | 906 E. St. Johns Avenue      | Austin  | ТΧ    | 78752    | 4                   |
| PARD | 212          | PARD Gus Garcia Recreation<br>Center                    | 1201 East Rundberg Lane      | Austin  | ТХ    | 78753    | 4                   |

# **Council District 5 Facility Map**



Community

Map created by Krystal Duran on 2/12/2014

|        |              | Council District 5 Bu                                     | ilding List (as of Feb              | ruary 20 | 014)  |          |                     |
|--------|--------------|-----------------------------------------------------------|-------------------------------------|----------|-------|----------|---------------------|
| Dept   | Bldg<br>Code | Bldg Description                                          | Street                              | City     | State | Zip Code | Council<br>District |
| AFD    | 17           | Fire Station 11                                           | 1611 Kinney Ave                     | Austin   | ТΧ    | 78704    | 5                   |
| AFD    | 26           | Fire Station 2