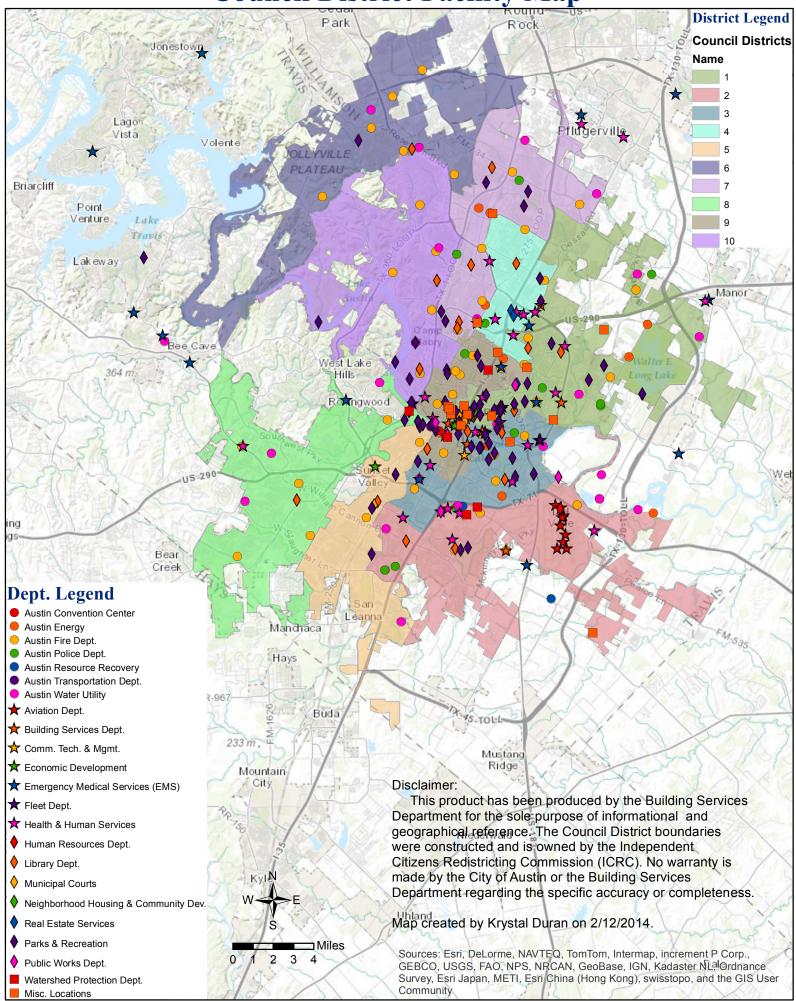

# **Council District Facility Map**



### **Council District 1 Facility Map**



|                                                              | DLL                                                                                                                                                       |