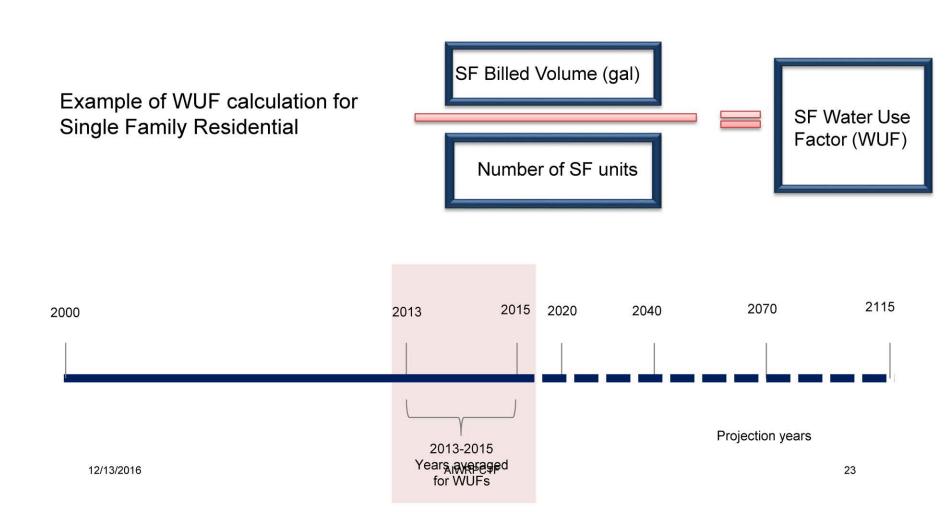

# **Disaggregated Demand Model** December 13, 2016





# What Does The Model Do?



### **Typical Water-Flow In Austin's Water System**





December 13, 2016





#### **Analysis Timeline**





December 13, 2016



DTI polygons
Impact fee boundary
Austin full purpose jurisdiction
Austin limited purpose jurisdiction
Wholesale service areas

12/13/2016



# How Does The Model Work?



### **Served Population Distribution 2010**



#### **2010 Served Population**





### **Employment Distribution 2010**











### Water Use Factor Development Eg: DTI polygon 89



Commercial Multi-Family Residential Single Family Residential

12/13/2016





### Water Use Factor (WUF) Calculation





December 13, 2016





### **Served Population Projections**



Austin Disaggregated Demand Model December 13, 2016

### **Employment Projections for 2040 and 2115**





# Preliminary Results From the Model



December 13, 2016





### **Base Year Consumption Sectors**





### **Base Year Consumption Subsectors**







December 13, 2016

Austin

### Indoor vs. Outdoor Consumption



December 13, 2016

Austin

TATER

### **Base Year Single Family Daily Household Consumption**



DTI\_POLYGON



12/13/2016

Disaggregated Demand Model December 13, 2016

Austin

## Base Year Single Family Daily Household Consumption



December 13, 2016

Austin

**IATER** 

### **Base Year Multi-Family Daily Household Consumption**



December 13, 2016

Austin

AJATER

### **Base Year Mutli-Family Dail