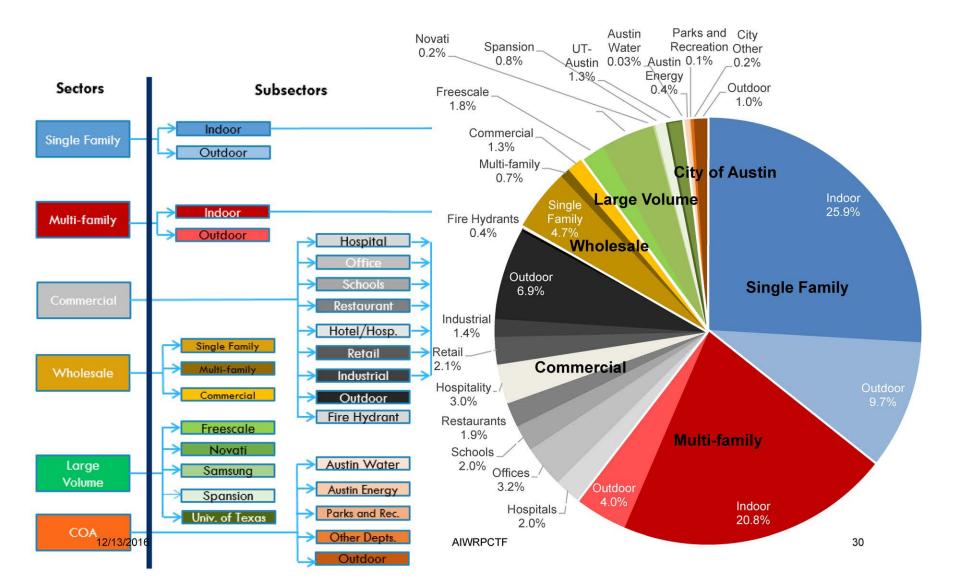

DTI polygons
Impact fee boundary
Austin full purpose jurisdiction
Austin limited purpose jurisdiction
Wholesale service areas

12/13/2016



# How Does The Model Work?



### **Served Population Distribution 2010**



#### **2010 Served Population**





### **Employment Distribution 2010**











### Water Use Factor Development Eg: DTI polygon 89



Commercial Multi-Family Residential Single Family Residential

12/13/2016





### Water Use Factor (WUF) Calculation





December 13, 2016





### **Served Population Projections**



Austin Disaggregated Demand Model December 13, 2016

### **Employment Projections for 2040 and 2115**





# Preliminary Results From the Model



December 13, 2016





### **Base Year Consumption Sectors**





### **Base Year Consumption Subsectors**







December 13, 2016

Austin

### Indoor vs. Outdoor Consumption



December 13, 2016

Austin

TATER

### **Base Year Single Family Daily Household Consumption**



DTI\_POLYGON



12/13/2016

Disaggregated Demand Model December 13, 2016

Austin

## Base Year Single Family Daily Household Consumption



December 13, 2016

Austin

**IATER** 

### **Base Year Multi-Family Daily Household Consumption**



December 13, 2016

Austin

AJATER

### **Base Year Mutli-Family Daily Household Consumption**





### **Base Year Wholesale Annual Consumption**



December 13, 2016

Austin

JATER



December 13, 2016

Austin

ATER

### **Base Year Commercial Annual Consumption**



December 13, 2016

Austin

**A** *I* ATER

### **Base Year Commercial Annual Consumption**