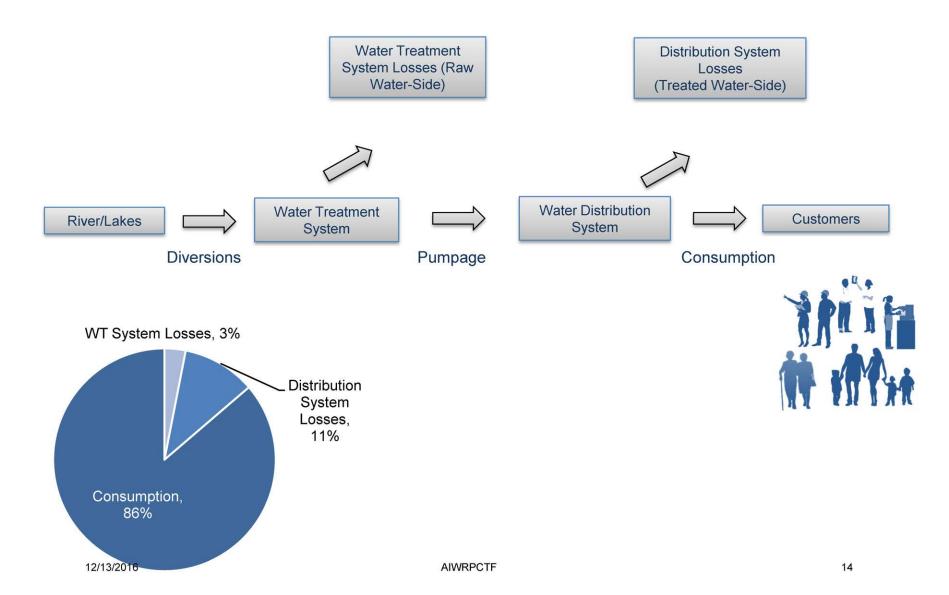

# **Disaggregated Demand Model** December 13, 2016





# What Does The Model Do?



### **Typical Water-Flow In Austin's Water System**





December 13, 2016





#### **Analysis Timeline**





December 13, 2016



DTI polygons
Impact fee boundary
Austin full purpose jurisdiction
Austin limited purpose jurisdiction
Wholesale service areas

12/13/2016



# How Does The Model Work?



### **Served Population Distribution 2010**



#### **2010 Served Population**





### **Employment Distribution 2010**











### Water Use Factor Development Eg: DTI polygon 89



Commercial Multi-Family Residential Single Family Residential

12/13/2016





### Water Use Factor (WUF) Calculation





December 13, 2016





### **Served Population Projections**



Austin Disaggregated Demand Model December 13, 2016

### **Employment Projections for 2040 and 2115**





# Preliminary Results From the Model



December 13, 2016





### *