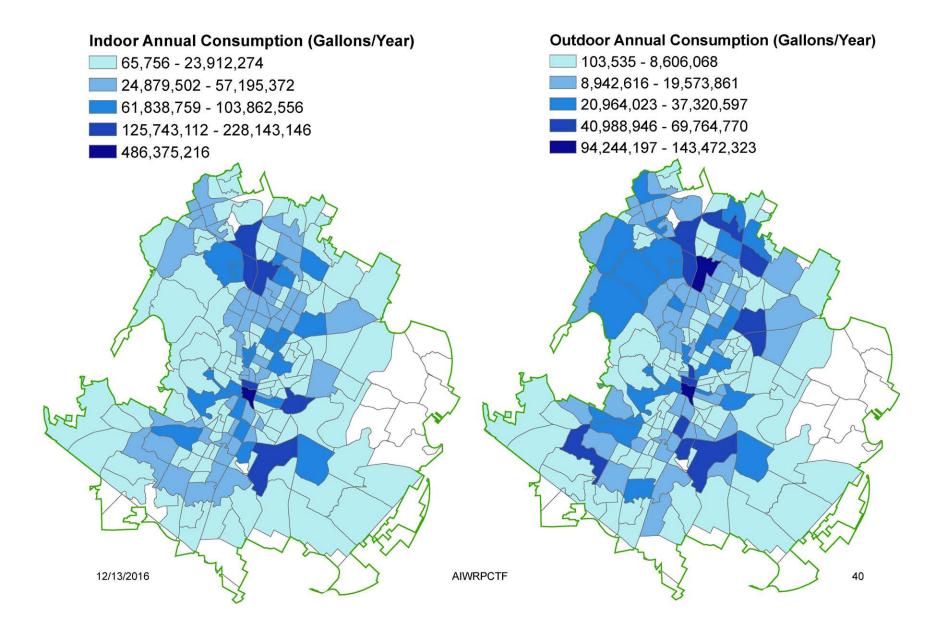

ear Consumption Subsectors**







December 13, 2016

Austin

### Indoor vs. Outdoor Consumption



December 13, 2016

Austin

TATER

### **Base Year Single Family Daily Household Consumption**



DTI\_POLYGON



12/13/2016

Disaggregated Demand Model December 13, 2016

Austin

## Base Year Single Family Daily Household Consumption



December 13, 2016

Austin

**IATER** 

### **Base Year Multi-Family Daily Household Consumption**



December 13, 2016

Austin

AJATER

### **Base Year Mutli-Family Daily Household Consumption**





### **Base Year Wholesale Annual Consumption**



December 13, 2016

Austin

JATER



December 13, 2016

Austin

ATER

### **Base Year Commercial Annual Consumption**



December 13, 2016

Austin

**A** *I* ATER

### **Base Year Commercial Annual Consumption**