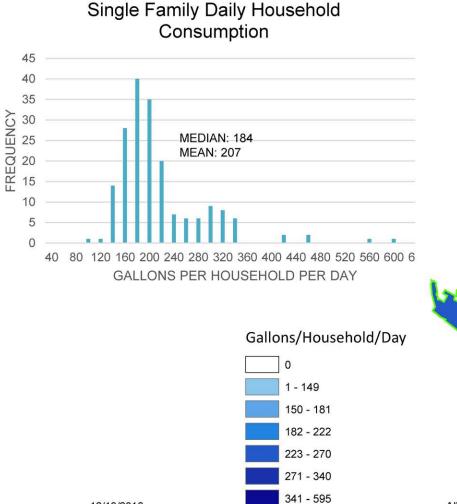

### **Base Year Single Family Daily Household Consumption**

DTI\_POLYGON

12/13/2016

Disaggregated Demand Model December 13, 2016

Austin

## Base Year Single Family Daily Household Consumption

December 13, 2016

Austin

**IATER** 