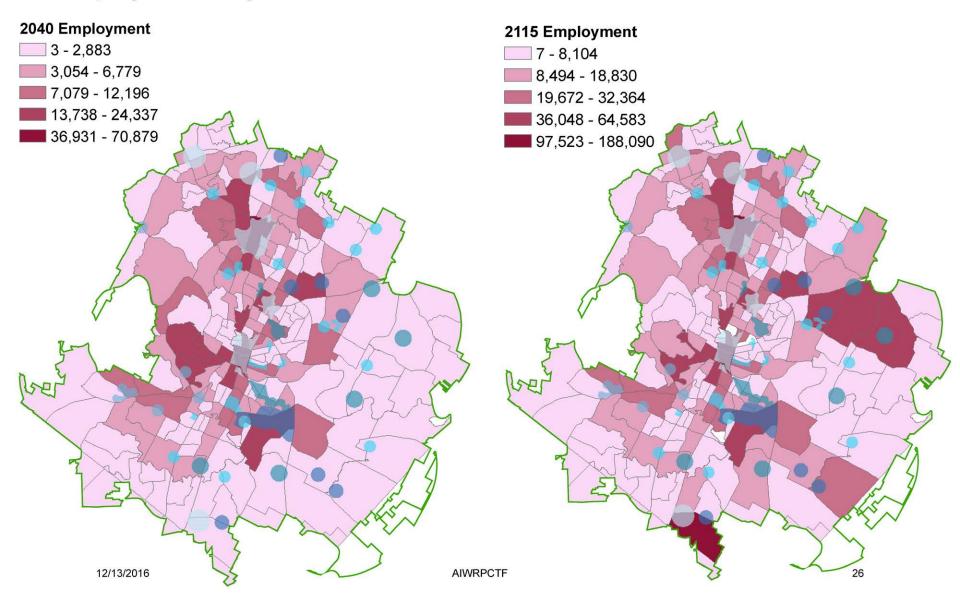

s The Model Do?



### **Typical Water-Flow In Austin's Water System**





December 13, 2016





#### **Analysis Timeline**





December 13, 2016



DTI polygons
Impact fee boundary
Austin full purpose jurisdiction
Austin limited purpose jurisdiction
Wholesale service areas

12/13/2016



# How Does The Model Work?



### **Served Population Distribution 2010**



#### **2010 Served Population**





### **Employment Distribution 2010**











### Water Use Factor Development Eg: DTI polygon 89



Commercial Multi-Family Residential Single Family Residential

12/13/2016





### Water Use Factor (WUF) Calculation





December 13, 2016





### **Served Population Projections**



Austin Disaggregated Demand Model December 13, 2016

### **Employment Projections for 2040 and 2115**





# Preliminary Results From the Model



December 13, 2016





### **Base Year Consumption Sectors**





### **Base Year Consumption Subsectors**







December 13, 2016

Austin

### Indoor vs. Outdoor Consumption



December 13, 2016

Austin

TATER

### **Base Year Single Family Daily Household Consumption**



DTI\_POLYGON



12/13/2016

Disaggregated Demand Model December 13, 2016

Austin

## Base Year Single Family Daily Household Consumption



December 13, 2016

Austin

**IATER** 

### **Base Year Multi-Family Daily Household Consumption**



December 13, 2016

Austin

AJATER

### **Base Year Mutli-Family Daily Household Consumption**





### **Base Year Wholesale Annual Consumption**



December 13, 2016

Austin

JATER



December 13, 2016

Austin

ATER

### **Base Year Comme