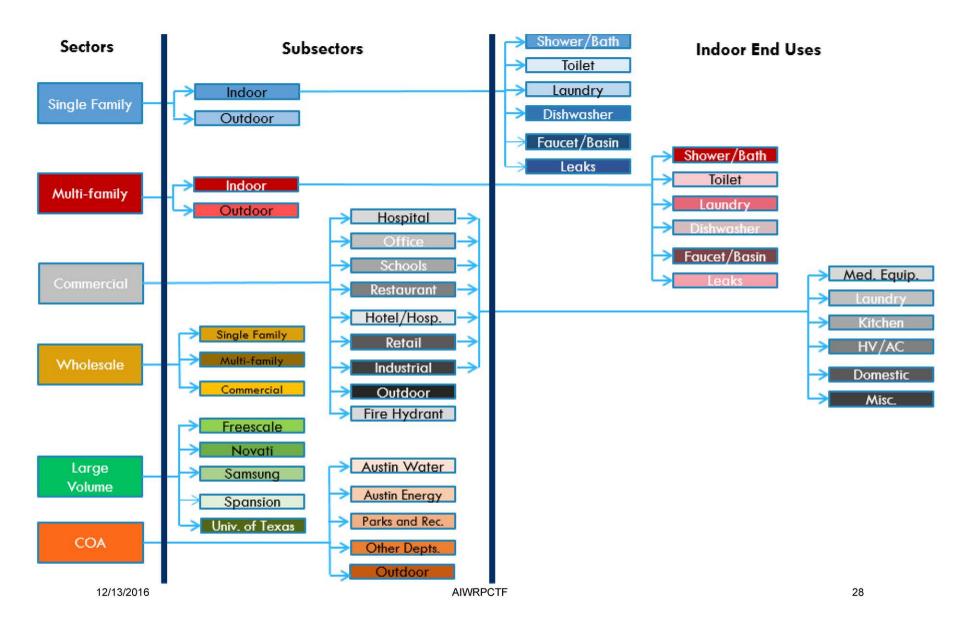

### Water Use Factor Development Eg: DTI polygon 89

Commercial Multi-Family Residential Single Family Residential

12/13/2016

### Water Use Factor (WUF) Calculation

December 13, 2016