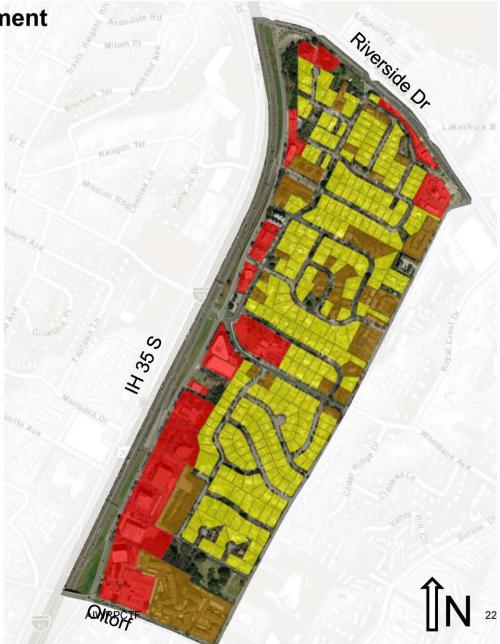

### Water Use Factor Development Eg: DTI polygon 89

Commercial Multi-Family Residential Single Family Residential

12/13/2016