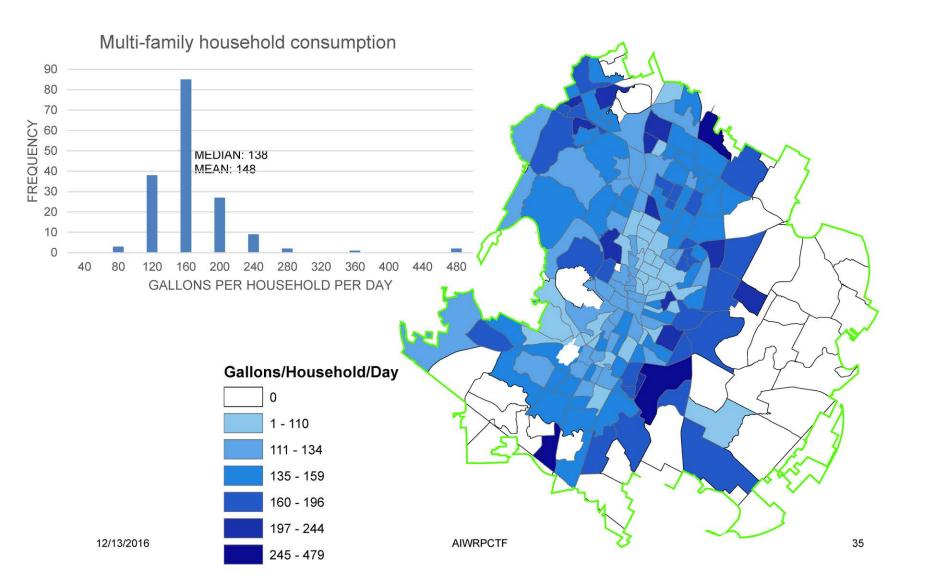

### **Base Year Multi-Family Daily Household Consumption**

December 13, 2016

Austin

AJATER

### **Base Year Mutli-Family Daily Household Consumption**