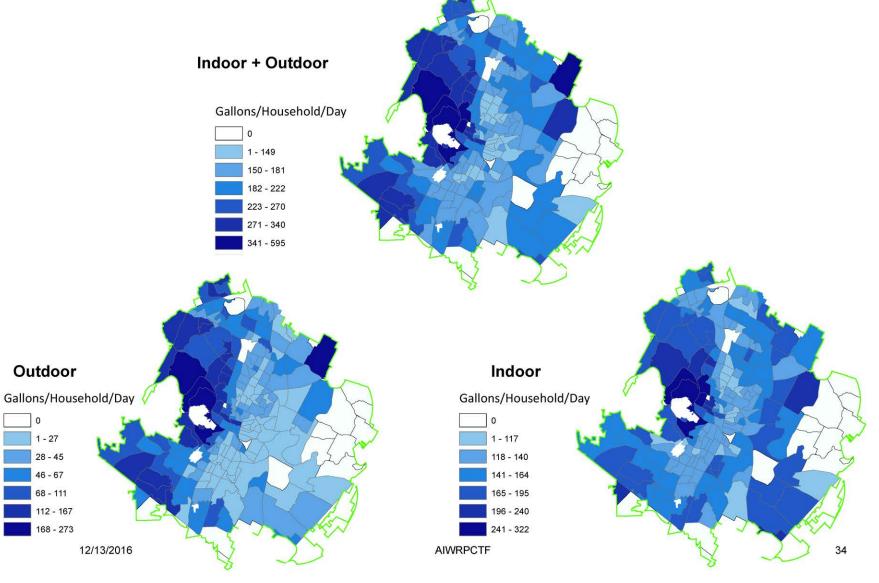

### Indoor vs. Outdoor Consumption

December 13, 2016

Austin

TATER

### **Base Year Single Family Daily Household Consumption**

DTI\_POLYGON

12/13/2016

Disaggregated Demand Model December 13, 2016

Austin

## Base Year Single Family Daily Household Consumption

December 13, 2016

Austin

**IATER** 