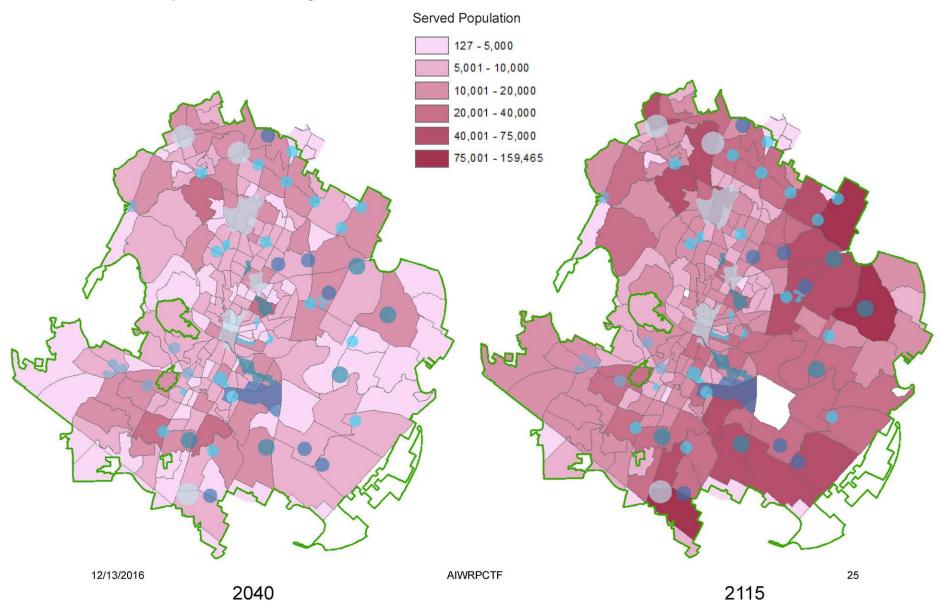

### **Served Population Projections**

Austin Disaggregated Demand Model December 13, 2016