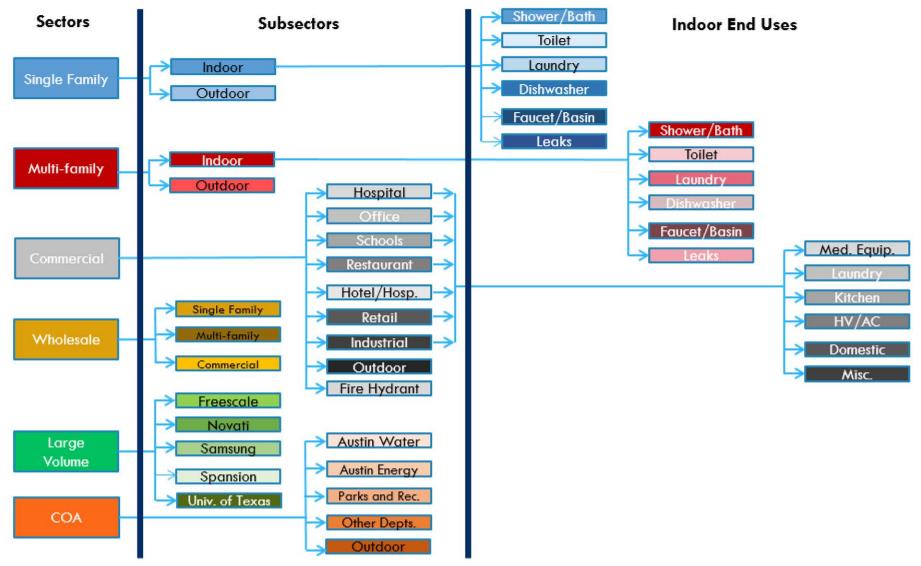

# **Disaggregated Demand Model** December 13, 2016





# What Does The Model Do?



### **Typical Water-Flow In Austin's Water System**





December 13, 2016





#### **Analysis Timeline**





December 13, 2016



DTI polygons
Impact fee boundary
Austin full purpose jurisdiction
Austin limited purpose jurisdiction
Wholesale service areas

12/13/2016



# How Does The Model Work?



### **Served Population Distribution 2010**



#### **2010 Served Population**





### **Employment Distribution 2010**











### Water Use Factor Development Eg: DTI polygon 89



Commercial Multi-Family Residential Single Family Residential

12/13/2016





### Water Use Factor (WUF) Calculation





December 13, 2016





### **Served Population Projections**



Austin Disaggregated Demand Model December 13, 2016

### **Employment Projections for 2040 and 2115**





# Preliminary Results From the Model



December 13, 2016





### **Base Year Consumption