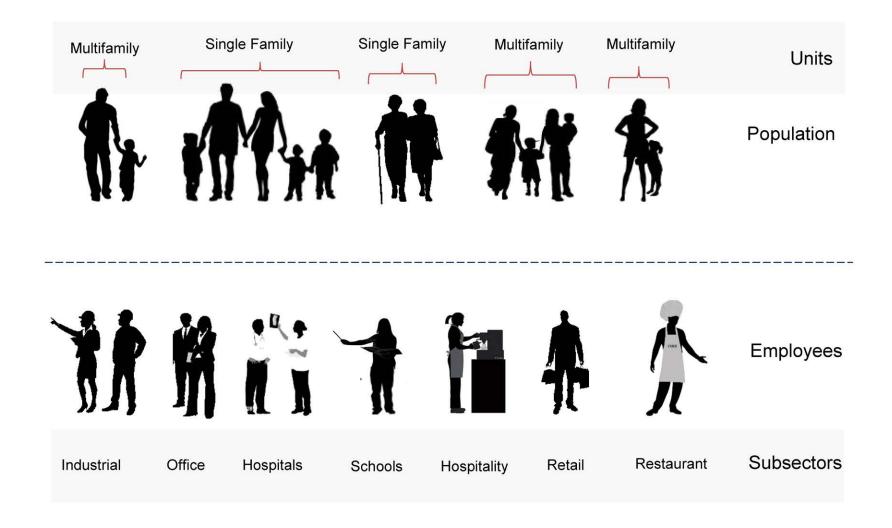

### **Served Population Distribution 2010**

#### **2010 Served Population**

### **Employment Distribution 2010**