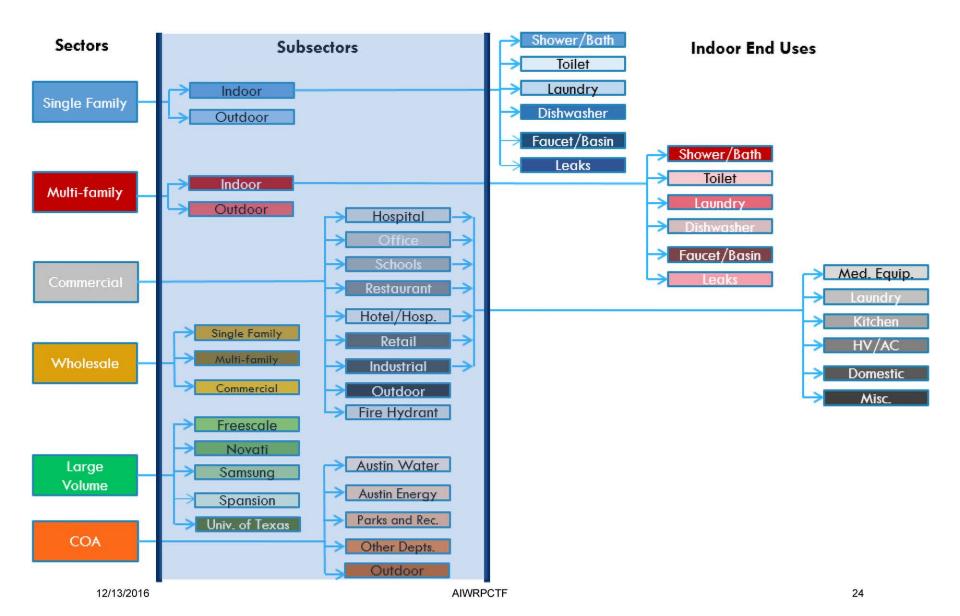

### **Base Year Consumption Sectors**

### **Base Year Consumption Subsectors**

December 13, 2016

Austin

### Indoor vs. Outdoor Consumption

December 13, 2016

Austin

TATER