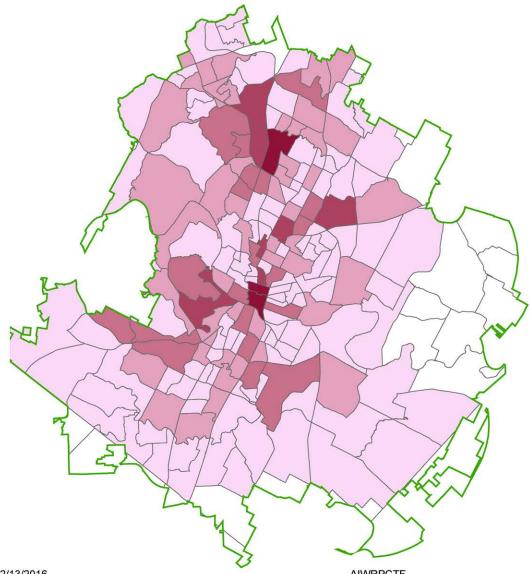

# **Disaggregated Demand Model** December 13, 2016





# What Does The Model Do?



### **Typical Water-Flow In Austin's Water System**





December 13, 2016





#### **Analysis Timeline**





December 13, 2016



DTI polygons
Impact fee boundary
Austin full purpose jurisdiction
Austin limited purpose jurisdiction
Wholesale service areas

12/13/2016



# How Does The Model Work?



### **Served Population Distribution 2010**



#### **2010 Served Population**





### **Employment Distribution 2010**











### Water Use Factor Development Eg: DTI polygon 89



Commercial Multi-Family Residential Single Family Residential

12/13/2016





### Water Use Factor (WUF) Calculation





December 13, 2016





### **Served Population Projections**



Austin Disaggregated Demand Model December 13, 2016

### **Employment Projections for 2040 and 2115**





# Preliminary Results From the Model



December 13, 2016





### **Base Year Consumption Sectors**





### **Base Year Consumption Subsectors**







December 13, 2016

Austin

### Indoor vs. Outdoor Consumption



December 13, 2016

Austin

TATER

### **Base Year Single Family Daily Household Consumption**



DTI\_POLYGON



12/13/2016

Disaggregated Demand Model December 13, 2016

Austin

## Base Year Single Family Daily Household