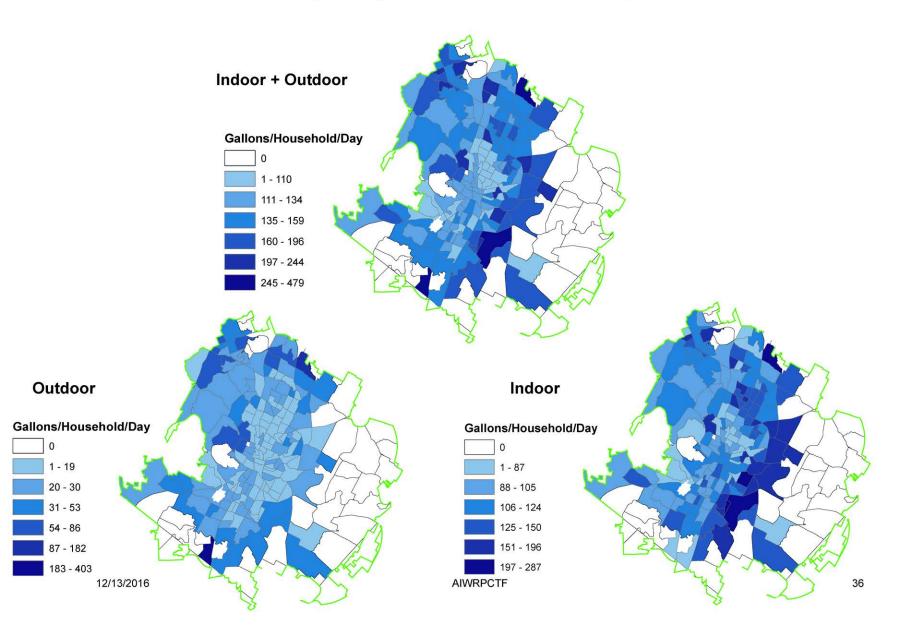

### **Base Year Multi-Family Daily Household Consumption**

December 13, 2016

Austin

AJATER

### **Base Year Mutli-Family Daily Household Consumption**